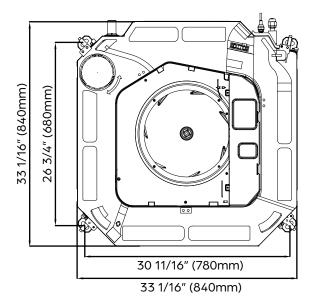

| INDOOR UNIT DIMENSIONS |                                                 |  |  |
|------------------------|-------------------------------------------------|--|--|
| Width                  | 33 1/16"                                        |  |  |
| Depth                  | 33 1/16"                                        |  |  |
| Height                 | 8 1/16"                                         |  |  |
| Width                  | 35 7/16"                                        |  |  |
| Depth                  | 35 7/16"                                        |  |  |
| Height                 | 8 7/8"                                          |  |  |
| 46.3 lbs.              |                                                 |  |  |
| 54.2 lbs.              |                                                 |  |  |
|                        | Width Depth Height Width Depth Height 46.3 lbs. |  |  |