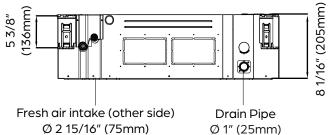

| CAPACITIES                        |                          |       |  |  |
|-----------------------------------|--------------------------|-------|--|--|
| Cooling Capacity (BTU/hr)         | Rated                    | 24000 |  |  |
| Heating Capacity (BTU/hr)         | Rated                    | 24400 |  |  |
| ELECTRICAL DATA                   |                          |       |  |  |
| Voltage/Phase/Frequency           | 208–230V, 1 Phase, 60 Hz |       |  |  |
| LINE SET REQUIREMENTS             |                          |       |  |  |
| Connection Type                   | Flare                    |       |  |  |
| Liquid                            | Ø3/8" (Ø9.52mm)          |       |  |  |
| Gas                               | Ø5/8" (Ø16mm)            |       |  |  |
| Drain Port O.D. / Drain Hose I.D. | Ø1" (Ø25mm)              |       |  |  |