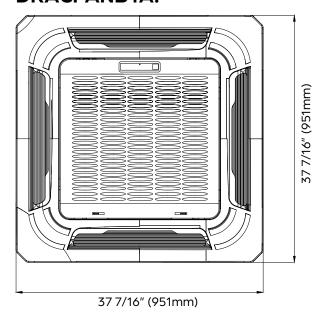

|  |  |
| Height                 | 8 1/16"                                         |  |  |
| Width                  | 35 7/16"                                        |  |  |
| Depth                  | 35 7/16"                                        |  |  |
| Height                 | 8 7/8"                                          |  |  |
| 46.3 lbs.              |                                                 |  |  |
| 54.2 lbs.              |                                                 |  |  |
|                        | Width Depth Height Width Depth Height 46.3 lbs. |  |  |

## **PRODUCT FEATURES**

- Wireless Remote Control with "Follow Me" Technology
- Auto Restart
- Auto Changeover
- 24-hour Timer
- Self Clean Function

\*Panel sold separately











## **DRACPANB1A:**