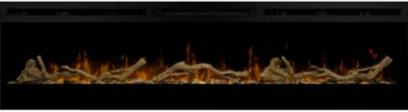

# and the same of th

Shown with the BLF5051

Shown with the BLF7451

|  | Model #     | Description                                     | Lbs / Kg   | UPC           | Wty. <sup>⊤</sup> | Carton Dimensions (WxHxD) |                      |
|--|-------------|-------------------------------------------------|------------|---------------|-------------------|---------------------------|----------------------|
|  |             |                                                 |            |               |                   | Inches                    | cm                   |
|  | LF34DWS-KIT | 34" Driftwood & River Rock<br>Accessory Package | 6.1 / 2.7  | 781052 102835 |                   | 33-1/4 x 4-7/8 x 8-1/8    | 84.5 x 12.45 x 20.57 |
|  | LF50DWS-KIT | 50" Driftwood & River Rock<br>Accessory Package | 7 / 3.17   | 781052 102842 |                   | 34-1/4 x 5-7/8 x 8-1/8    | 87.2 x 14.98 x 20.57 |
|  | LF74DWS-KIT | 74" Driftwood & River Rock<br>Accessory Package | 9.8 / 4.44 | 781052 102859 |                   | 34-1/4 x 7-1/8 x 8-1/8    | 87.2 x 18.03 x 20.57 |
|  | E 74DWO NI  | Accessory Package                               | 3.0 / 4.44 | 701002 102000 |                   | 04-1/4 x 7-1/0 x 0-1/0    | 07.2 X 10.00 X 20.07 |