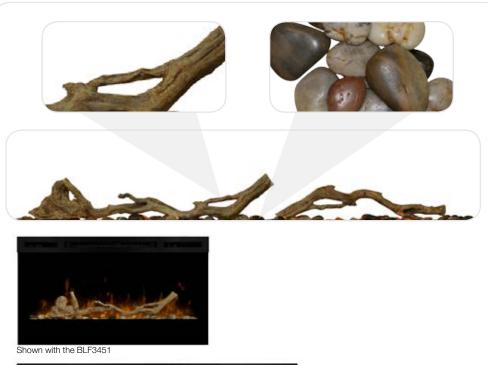

#### **Features**

**▶** Driftwood

Realistic logs cast from authentic driftwood.

River Rock

Tumbled river rock that captures and refracts the LED light below the media bed.

▲ Instant Ambiance

Arrange driftwood and rocks in any pattern for a custom look.

#### **Accessory Package Includes:**

34" Driftwood & River Rock Accessory Package

Includes loose river rock and 1 large piece of driftwood.

50" Driftwood & River Rock Accessory Package

Includes loose river rock and 1 large and 1 small pieces of driftwood.

74" Driftwood & River Rock Accessory Package

Includes loose river rock and 2 large and 1 small pieces of driftwood.