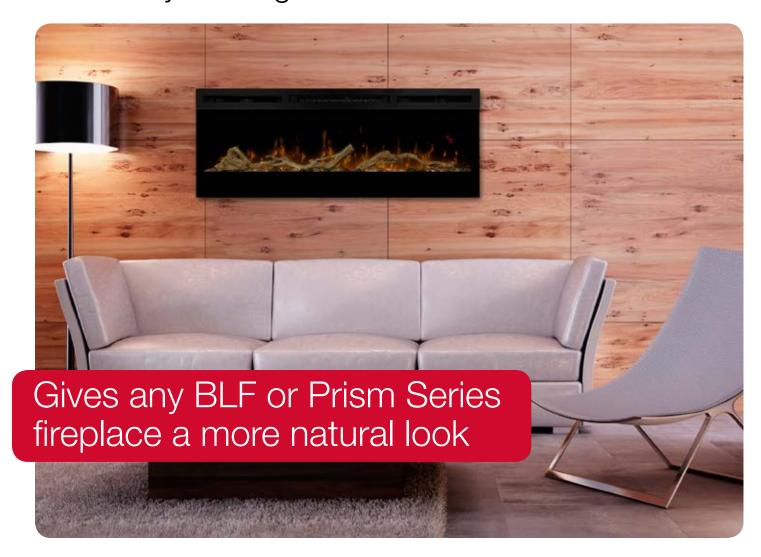

#### **BLF and Prism Series**

Driftwood and River Rock Accessory Packages

**DWS-KIT** 

The Driftwood and River Rock adds warmth and charm to Dimplex Linear Fireplaces. This organic look compliments rooms that feature wood tones and more traditional décor. A designer's touch is evident in the unique Driftwood pieces and the River Rocks allow just the right amount of light to sparkle through for the perfect finishing touch.

## Driftwood and River Rock Accessory Packages

DWS-KIT