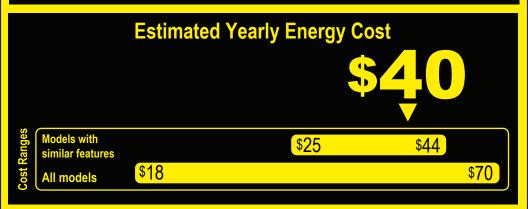

## Compare ONLY to other labels with yellow numbers. Labels with yellow numbers are based on the same test procedures.

- Your cost will depend on your utility rates and use.
- Both cost ranges based on models of similar size capacity.
- Models with similar features have partial automatic defrost, top-mounted freezer and no through the door ice.
- Estimated energy cost based on a national average electricity cost of 12.4 cents per kWh.