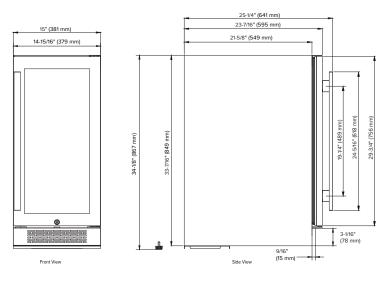

## **Exterior Dimensions**

Door Swing

#### **Cutout dimensions**

Note: Dimensions in parentheses are in millimeters. Specifications are subject to change without notice. Visit Avallon.com for the latest information.

#### **Interior Dimensions**

| Specifications                            |                |
|-------------------------------------------|----------------|
| Model#                                    | AWC152DZ       |
| Capacity (750 mL Wine Bottles)—Upper Zone | 8              |
| Capacity (750 mL Wine Bottles)—Lower Zone | 15             |
| Product Depth                             | 23-7/16"       |
| Product Depth with Handle                 | 25-1/4"        |
| Product Height                            | 34-1/8"        |
| Product Width                             | 15"            |
| Product Weight                            | 95 lbs.        |
| Refrigerant Type                          | R600a          |
| Temperature Range                         | 40°F - 65°F    |
| Power Cord Length                         | 6'             |
| Amps                                      | 1.5            |
| Electric Supply                           | 115 VAC, 60 Hz |