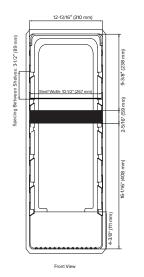

## **Exterior Dimensions**

Door Swing

#### **Interior Dimensions**

| Specifications                            |                |
|-------------------------------------------|----------------|
| Model#                                    | AWC152DZ       |
| Capacity (750 mL Wine Bottles)—Upper Zone | 8              |
| Capacity (750 mL Wine Bottles)—Lower Zone | 15             |
| Product Depth                             | 23-7/16"       |
| Product Depth with Handle                 | 25-1/4"        |
| Product Height                            | 34-1/8"        |
| Product Width                             | 15"            |
| Product Weight                            | 95 lbs.        |
| Refrigerant Type                          | R600a          |
| Temperature Range                         | 40°F - 65°F    |
| Power Cord Length                         | 6'             |
| Amps                                      | 1.5            |
| Electric Supply                           | 115 VAC, 60 Hz |