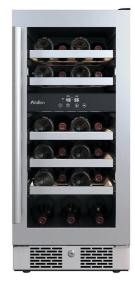

# Specification Sheet Model: AWC152DZ WINE REFRIGERATOR

# 15-Inch Dual Zone Undercounter Wine Refrigerator, Stainless Steel Door

# Features

- 23 bottle capacity built-in dual zone wine refrigerator
- White, blue and amber interior LED lighting options
- Seamless, stainless steel trimmed glass door
- UV-resistant glass door with low-e, double-panes, and argon gas between the two panes
- Touch panel with digital controls
- Wooden shelves with stainless steel trim
- Added security with a door lock
- Sabbath mode
- Energy Star rated