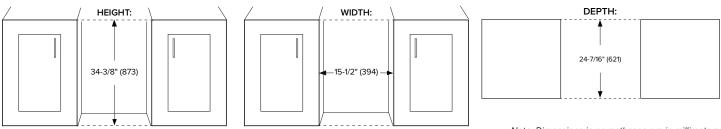

## **Exterior Dimensions**

Door Swing

#### **Interior Dimensions**

| Specifications                            |                |
|-------------------------------------------|----------------|
| Model#                                    | AWC152DZ       |
| Capacity (750 mL Wine Bottles)—Upper Zone | 8              |
| Capacity (750 mL Wine Bottles)—Lower Zone | 15             |
| Product Depth                             | 23-7/16"       |
| Product Depth with Handle                 | 25-1/4"        |
| Product Height                            | 34-1/8"        |
| Product Width                             | 15"            |
| Product Weight                            | 95 lbs.        |
| Refrigerant Type                          | R600a          |
| Temperature Range                         | 40°F - 65°F    |
| Power Cord Length                         | 6'             |
| Amps                                      | 1.5            |
| Electric Supply                           | 115 VAC, 60 Hz |