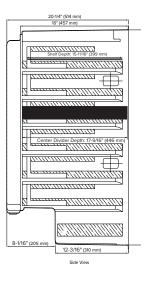

#### **Cutout dimensions**

Note: Dimensions in parentheses are in millimeters. Specifications are subject to change without notice. Visit Avallon.com for the latest information.

#### **Interior Dimensions**

| Specifications                            |                |
|-------------------------------------------|----------------|
| Model#                                    | AWC152DZ       |
| Capacity (750 mL Wine Bottles)—Upper Zone | 8              |
| Capacity (750 mL Wine Bottles)—Lower Zone | 15             |
| Product Depth                             | 23-7/16"       |
| Product Depth with Handle                 | 25-1/4"        |
| Product Height                            | 34-1/8"        |
| Product Width                             | 15"            |
| Product Weight                            | 95 lbs.        |
| Refrigerant Type                          | R600a          |
| Temperature Range                         | 40°F - 65°F    |
| Power Cord Length                         | 6'             |
| Amps                                      | 1.5            |
| Electric Supply                           | 115 VAC, 60 Hz |