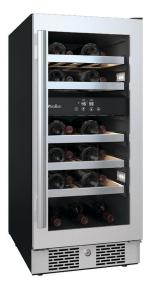

#### Model Details

| Model      | Voltage | Door Swing  | Finish          |
|------------|---------|-------------|-----------------|
| AWC152DZLH | 115V    | Left Hinge  | Stainless Steel |
| AWC152DZRH | 115V    | Right Hinge | Stainless Steel |