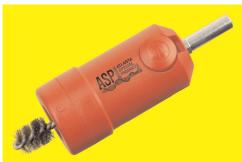

## Copper Prep Tool

For Tube & Fitting Cleaning

Copper Prep Tools make copper prepping easy, fast, and safe.

Replacement brushes available.

Available in 1/2" and 3/4" Diameters.

Case warranteed for life.

Lock firmly in drill chuck or hold in hand.

Press button and slide shaft 1" to release lock.

Release button, slide shaft to desired position until

shaft locks.

Converts to Prep
Inside or Outside Surfaces
at the Push of a Button.

1/2" Copper Prep Tool: P/N 7406 • Replacement Parts: (1) Brush and (1) Cardcloth: P/N 7428 3/4" Copper Prep Tool: P/N 7407 • Replacement Parts: (1) Brush and (1) Cardcloth: P/N 7429