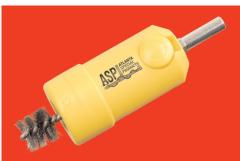

## Copper Prep Tool

For Tube & Fitting Cleaning

Copper Prep Tools make copper prepping easy, fast, and safe.

Replacement brushes available.

Available in 1/2" and 3/4" Diameters.

Case warranteed for life.

Lock firmly in drill chuck or hold in hand.

Press button and slide shaft 1" to release lock.

Release button, slide shaft to desired position until

shaft locks.

Converts to Prep
Inside or Outside Surfaces
at the Push of a Button.

1/2" Copper Prep Tool: P/N 7406 • Replacement Parts: (1) Brush and (1) Cardcloth: P/N 7428 3/4" Copper Prep Tool: P/N 7407 • Replacement Parts: (1) Brush and (1) Cardcloth: P/N 7429