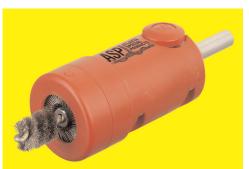

## Copper Prep Tool

For Tube & Fitting Cleaning

Copper Prep Tools make copper prepping easy, fast, and safe.

Replacement brushes available.

Available in 1/2" and 3/4" Diameters.

Case warranteed for life.

Lock firmly in drill chuck or hold in hand.

Press button and slide shaft 1" to release lock.

Release button, slide shaft to desired position until

shaft locks.

Converts to Prep
Inside or Outside Surfaces
at the Push of a Button.

1/2" Copper Prep Tool: P/N 7406 • Replacement Parts: (1) Brush and (1) Cardcloth: P/N 7428 3/4" Copper Prep Tool: P/N 7407 • Replacement Parts: (1) Brush and (1) Cardcloth: P/N 7429