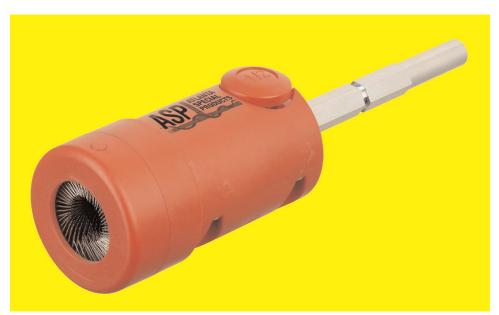

## Copper Prep Tool

For Tube & Fitting Cleaning

Copper Prep Tools make copper prepping easy, fast, and safe.

Replacement brushes available.

Available in 1/2" and 3/4" Diameters.

Case warranteed for life.

Lock firmly in drill chuck or hold in hand.

Press button and slide shaft 1" to release lock.

Release button, slide shaft to desired position until

shaft locks.

Converts to Prep
Inside or Outside Surfaces
at the Push of a Button.

1/2" Copper Prep Tool: P/N 7406 • Replacement Parts: (1) Brush and (1) Cardcloth: P/N 7428 3/4" Copper Prep Tool: P/N 7407 • Replacement Parts: (1) Brush and (1) Cardcloth: P/N 7429