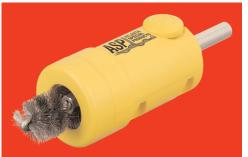

## Copper Prep Tool

For Tube & Fitting Cleaning

Copper Prep Tools make copper prepping easy, fast, and safe.

Replacement brushes available.

Available in 1/2" and 3/4" Diameters.

Case warranteed for life.

Lock firmly in drill chuck or hold in hand.

Press button and slide shaft 1" to release lock.

Release button, slide shaft to desired position until

shaft locks.

Converts to Prep
Inside or Outside Surfaces
at the Push of a Button.

1/2" Copper Prep Tool: P/N 7406 • Replacement Parts: (1) Brush and (1) Cardcloth: P/N 7428 3/4" Copper Prep Tool: P/N 7407 • Replacement Parts: (1) Brush and (1) Cardcloth: P/N 7429