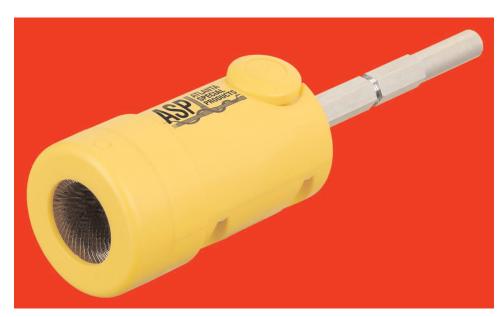

## Copper Prep Tool

For Tube & Fitting Cleaning

Copper Prep Tools make copper prepping easy, fast, and safe.

Replacement brushes available.

Available in 1/2" and 3/4" Diameters.

Case warranteed for life.

Lock firmly in drill chuck or hold in hand.

Press button and slide shaft 1" to release lock.

Release button, slide shaft to desired position until

shaft locks.

Converts to Prep
Inside or Outside Surfaces
at the Push of a Button.

1/2" Copper Prep Tool: P/N 7406 • Replacement Parts: (1) Brush and (1) Cardcloth: P/N 7428 3/4" Copper Prep Tool: P/N 7407 • Replacement Parts: (1) Brush and (1) Cardcloth: P/N 7429