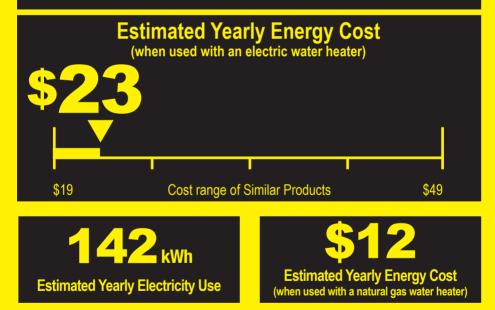

Compare ONLY to other labels with yellow numbers. Labels with yellow numbers are based on the same test procedures.

- Your cost will depend on your utility rates and use.
- Cost range based only on standard capacity models.
- Estimated operating cost based on six wash loads a week and a national average electricity cost of 12 cents per kWh and natural gas cost of \$1.09 per therm.