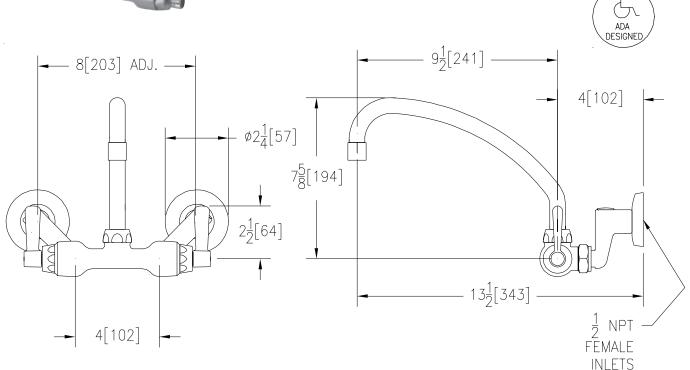

## Engineering Specifications: Zurn AquaSpec<sup>®</sup> Z841J1

Polished chrome-plated cast brass service sink faucet with quarter turn ceramic disc cartridges, 2-1/2" [64mm] long swivel inlets (with integral stops) providing adjustable centers from 4" [102mm] to 8-3/8" [213mm] and a 9-1/2" [241mm] tubular brass swing spout with a 2.2 GPM [8.3 L] pressure compensating aerator (complying with ANSI A112.18.1 Standard for flow). Unit is provided with 2-1/2" [64mm] vandal-resistant color-coded metal lever handles.

Note: All dimensions are for reference only. Do not use for pre-plumbing