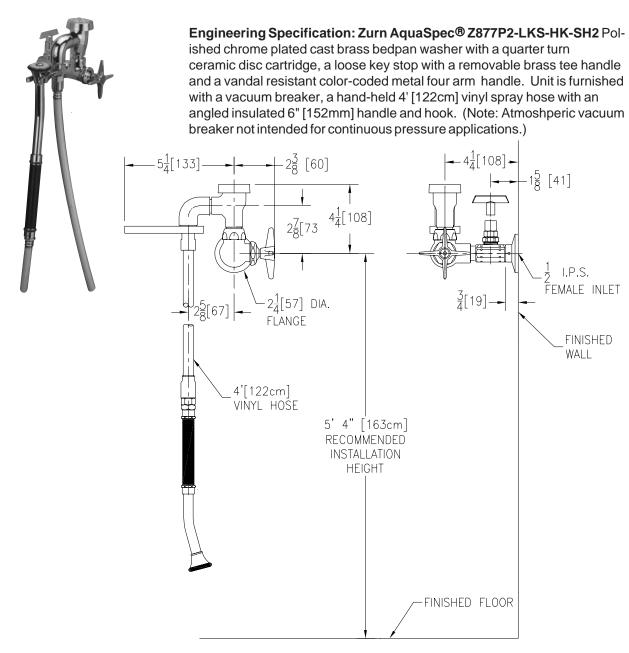

## **BEDPAN WASHER** Z877P2-LKS-HK-SH2 TAG

Note: All dimensions are for reference only. Do not use for pre-plumbing