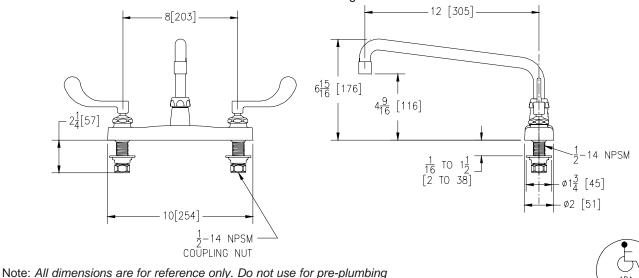

## Engineering Specifications: Zurn AquaSpec® Z871H4-XL

Polished chrome-plated 8" [203mm] brass deck faucet with a 12" [305mm] tubular swing spout and quarter turn ceramic disc cartridges. Unit is furnished with a 2.2 GPM [8.3 L] pressure compensating aerator (complying with ANSI A112.18.1 Standard for flow), 4" [102mm] vandal-resistant color-coded metal wrist blade handles, mounting hardware and 1/2" NPSM coupling nuts for standard lavatory risers.