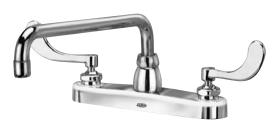

## KITCHEN SINK FAUCET

Z871H4-XL

TAG \_\_\_\_\_

## Engineering Specifications: Zurn AquaSpec® Z871H4-XL

Polished chrome-plated 8" [203mm] brass deck faucet with a 12" [305mm] tubular swing spout and quarter turn ceramic disc cartridges. Unit is furnished with a 2.2 GPM [8.3 L] pressure compensating aerator (complying with ANSI A112.18.1 Standard for flow), 4" [102mm] vandal-resistant color-coded metal wrist blade handles, mounting hardware and 1/2" NPSM coupling nuts for standard lavatory risers.