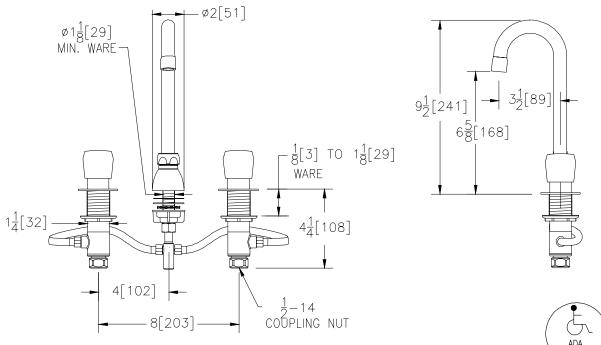

## WIDESPREAD METERING Z867A0-XL

TAG

Polished chrome-plated widespread faucet with adjustable centers from 6" [152mm] to 20" [508mm] a 3-1/2" [89mm] centerline rigid or swing gooseneck spout and slow-closing metering cartridges, and vandal-resistant ADA compliant color-coded metal handles. Easy adjustable cycle time, preset to 10 seconds at 80 PSI. Unit is furnished with a water conserving aerator which reduces flow to .25 GPC [.95 L] (Complying with ANSI A112.18.1 Standard for flow), mounting hardware, 1/2" NPSM coupling nuts for standard lavatory risers and integral shank filters.

Note: All dimensions are for reference only. Do not use for pre-plumbing

## **OPTIONAL ACCESSORIES**

| Suffix | Description                                                                   |
|--------|-------------------------------------------------------------------------------|
| -CWO   | Cold Water Only                                                               |
| G      | 1-1/4" [32mm] Grid Strainer Drain                                             |
| GH     | 1-1/4" [32mm] Offset Handicap Drain                                           |
| ICT    | Inter-connecting Copper Supply Tubes for 8" [203mm] In-Line Centers           |
| IN     | Institutional Handle - Tamper-Proof and Vandal-Resistant                      |
| P      | 1-1/4" [32mm] Pop-up Drain                                                    |
| PT     | 1-1/4" [32mm] Cast Brass P-Trap with a 7-1/2" [191mm] Long 17-Gauge Wall Bend |
| RKR    | ADA Compliant Rocker Handle                                                   |
| 140    | 140° Restricted Swing Spout                                                   |
| 3F     | 0.5 GPM [1.9 L] Vandal-Resistant Pressure Compensating Female Spray Outlet    |
| 16F    | 1.0 GPM [3.8 L] Vandal-Resistant Pressure Compensating Female Spray Outlet    |