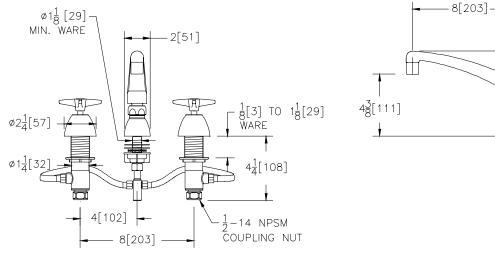

## Engineering Specifications: Zurn AguaSpec<sup>®</sup> Z831G2-XL

Polished chrome-plated widespread with adjustable centers from 6"[152mm] to 20"[508mm], an 8"[203mm] cast brass swing spout and quarter turn ceramic disc cartridges. Unit is furnished with a 2.2 GPM [8.3 L] pressure compensating aerator (complying with ANSI A112.18.1 Standard for flow), vandal-resistant color-coded metal four arm handles, mounting hardware and 1/2" NPSM coupling nuts for standard lavatory risers. Widespread accommodates installations up to 1-1/8" [29mm] thick.

Note: All dimensions are for reference only. Do not use for pre-plumbing