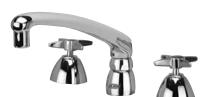

## Engineering Specifications: Zurn AguaSpec<sup>®</sup> Z831G2-XL

Polished chrome-plated widespread with adjustable centers from 6"[152mm] to 20"[508mm], an 8"[203mm] cast brass swing spout and quarter turn ceramic disc cartridges. Unit is furnished with a 2.2 GPM [8.3 L] pressure compensating aerator (complying with ANSI A112.18.1 Standard for flow), vandal-resistant color-coded metal four arm handles, mounting hardware and 1/2" NPSM coupling nuts for standard lavatory risers. Widespread accommodates installations up to 1-1/8" [29mm] thick.