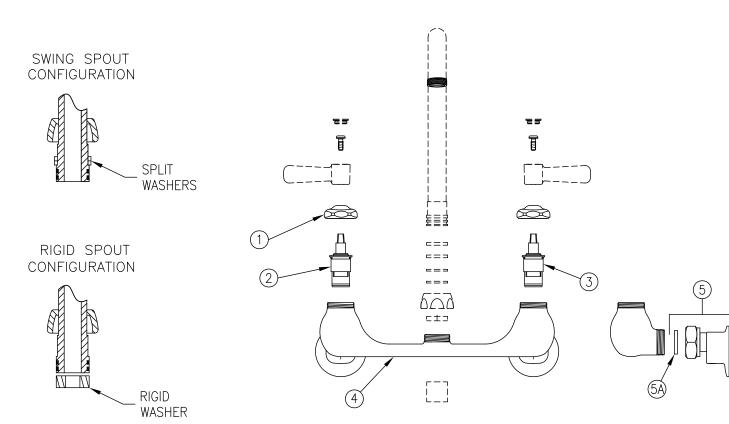

#### INSTALLATION INSTRUCTIONS

- 1. 1/2" IP NIPPLE SHOULD PROTRUDE 3/8" FROM THE FINISHED WALL. ON 8" CENTERS, PIPES SHOULD BE SECURED TO SUPPORT THE FAUCET.
- 2. SCREW SUPPLY ARM ASSEMBLY (ITEM #5), ONTO PIPE. POSITION SUPPLIES SO THAT THE BODY CONNECTIONS END UP AT 8" CENTERS ON A HORIZONTAL PLANE.
- 3. INSERT SINK FAUCET BODY (ITEM #4) TO SUPPLY ARMS PLACING GASKET (ITEM #5A) BETWEEN BODY AND SUPPLY ARM.
- 4. ASSEMBLE SPOUT TO BODY USING HARDWARE.
- 5. TURN WATER SUPPLY ON AND OPERATE FAUCET CHECKING FOR LEAKS.
- 6. IT MAY BE NECESSARY TO SHUT WATER OFF AND REMOVE CARTRIDGES TO CLEAN SUPPLY LINES. CARTRIDGES CAN BE REMOVED BY FIRST REMOVING THE HANDLES. COLOR INDEXES CAN BE REMOVED BY INSERTING A PIN INTO THE HOLE ON THE UNDERSIDE OF THE HANDLE. AFTER THE HANDLES HAVE BEEN REMOVED UNSCREW THE HANDLE NUTS AND PULL OUT ON THE CARTRIDGE. ZURN WILL SUPPLY HANDLE PORT PLUGS (ZURN PART #61094001) AT YOUR REQUEST.
- 7. REPLACE CARTRIDGES IN BODY AND HAND TIGHTEN HANDLE NUTS. PLACE HANDLES ON THE CARTRIDGE STEM AND LOCATE THEM AS DESIRED. TIGHTEN HANDLE NUTS.
- 8. REPLACE HANDLE SCREWS AND COLOR INDEX BUTTON.
- 9. INSTALL AERATOR INTO FAUCET AND HAND TIGHTEN. IT MAY BE NECESSARY TO UNSCREW AND CLEAN AERATOR AT START-UP.

#### Z84200 PARTS LIST

| ITEM | PART NUMBER | DESCRIPTION             | QTY |
|------|-------------|-------------------------|-----|
| 1    | 59440001    | Handle Nut              | 2   |
| 2    | 59517002    | Short Hot Cartridge     | 1   |
| 3    | 59517001    | Short Cold Cartridge    | 1   |
| 4    | 59463001    | Sink Body               | 1   |
| 5    | G68054      | Short Supply Arm Ass'y. | 2   |
| 5A   | 59748001    | Gasket                  | 2   |