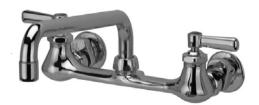

## Engineering Specifications: Zurn AquaSpec<sup>®</sup> Z842H1-XL-15F

Polished chrome-plated cast brass 8" [203mm] sink faucet with quarter turn ceramic disc cartridges, 3/8" [10mm] short swivel inlets providing adjustable centers from 7-1/4" [184mm] to 8-3/4" [222mm] and a 12" [305mm] tubular brass swing spout with a full flow outlet. Unit is furnished with 2-1/2" [64mm] vandal-resistant color-coded metal lever handles.