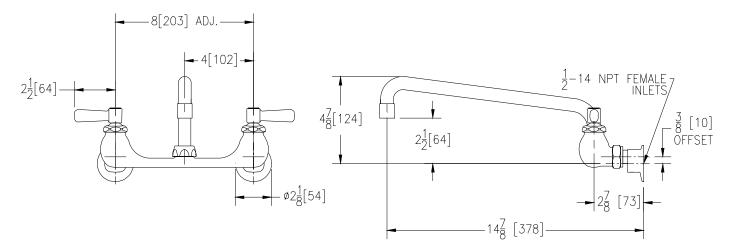

## Engineering Specifications: Zurn AquaSpec<sup>®</sup> Z842H1-XL-15F

Polished chrome-plated cast brass 8" [203mm] sink faucet with quarter turn ceramic disc cartridges, 3/8" [10mm] short swivel inlets providing adjustable centers from 7-1/4" [184mm] to 8-3/4" [222mm] and a 12" [305mm] tubular brass swing spout with a full flow outlet. Unit is furnished with 2-1/2" [64mm] vandal-resistant color-coded metal lever handles.

Note: All dimensions are for reference only. Do not use for pre-plumbing