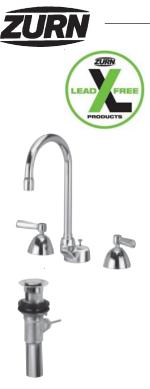

## Engineering Specifications: Zurn AquaSpec<sup>®</sup> Z831B1-XL-P

Polished chrome-plated widespread with adjustable centers from 6" [152mm] to 20" [508mm], a 5-3/8" [137mm] centerline rigid or swing gooseneck spout and quarter turn ceramic disc cartridges. Unit is furnished with a 2.2 GPM [8.3 L] pressure compensating aerator (complying with ANSI A112.18.1 Standard for flow), 2-1/2" [64mm] vandal-resistant color-coded metal lever handles, mounting hardware, 1/2" NPSM coupling nuts for standard lavatory risers and a 1-1/4" [32mm] pop-up drain. Widespread accommodates installations up to 1-1/2" [38mm] thick.

Zurn Lead Free products (-XL), is the line of durable, high quality brass faucets and fixtures that are designed and manufactured to comply with state laws and local codes that mandate lead content levels. Zurn Lead Free products (-XL) are manufactured with less than one quarter of one percent (0.25%) total lead content by weighted average.