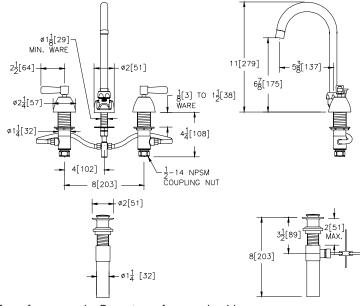

## Engineering Specifications: Zurn AquaSpec<sup>®</sup> Z831B1-XL-P

Polished chrome-plated widespread with adjustable centers from 6" [152mm] to 20" [508mm], a 5-3/8" [137mm] centerline rigid or swing gooseneck spout and quarter turn ceramic disc cartridges. Unit is furnished with a 2.2 GPM [8.3 L] pressure compensating aerator (complying with ANSI A112.18.1 Standard for flow), 2-1/2" [64mm] vandal-resistant color-coded metal lever handles, mounting hardware, 1/2" NPSM coupling nuts for standard lavatory risers and a 1-1/4" [32mm] pop-up drain. Widespread accommodates installations up to 1-1/2" [38mm] thick.

Note: All dimensions are for reference only. Do not use for pre-plumbing