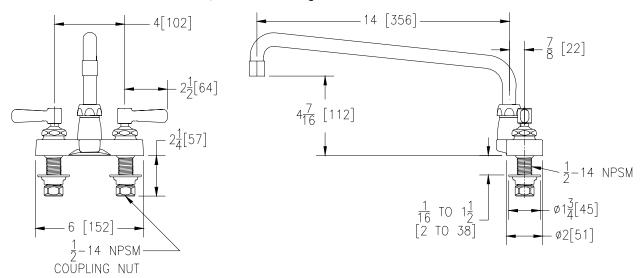

## 4" CENTERSET GOOSENECK

Z812I1-XL

TAG

## Engineering Specifications: Zurn AquaSpec® Z812I1-XL

Polished chrome-plated cast brass faucet body with integral shanks, quarter turn ceramic disc cartridges and a 14" [356mm] tubular brass or swing spout. Unit is furnished with a 2.2 GPM [8.3 L] pressure compensating aerator (complying with ANSI A112.18.1 Standard for flow), 2-1/2" [64mm] vandal-resistant color-coded metal lever handles, mounting hardware and 1/2" NPSM coupling nuts for standard lavatory risers.

Note: All dimensions are for reference only. Do not use for pre-plumbing