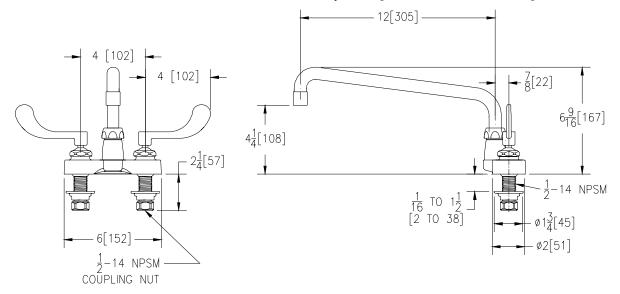

## Engineering Specifications: Zurn AquaSpec® Z812H4-XL

Polished chrome plated cast brass faucet body with integral shanks, quarter turn ceramic disc cartridges and a 12" [305mm] tubular brass swing spout. Unit is furnished with a 2.2 GPM [8.3 L] pressure compensating aerator (complying with ANSI A112.18.1 Standard for flow), 4" [102mm] vandal-resistant color-coded metal wrist blade handles, mounting hardware and 1/2" NPSM coupling nuts for standard lavatory risers.

Note: All dimensions are for reference only. Do not use for pre-plumbing.