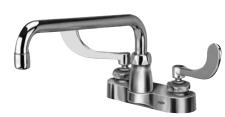

## 4" CENTERSET GOOSENECK

Z812H4-XL

TAG

## Engineering Specifications: Zurn AquaSpec® Z812H4-XL

Polished chrome plated cast brass faucet body with integral shanks, quarter turn ceramic disc cartridges and a 12" [305mm] tubular brass swing spout. Unit is furnished with a 2.2 GPM [8.3 L] pressure compensating aerator (complying with ANSI A112.18.1 Standard for flow), 4" [102mm] vandal-resistant color-coded metal wrist blade handles, mounting hardware and 1/2" NPSM coupling nuts for standard lavatory risers.