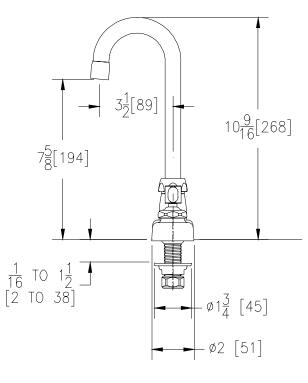

## KITCHEN SINK FAUCET

Z871A1-XL

TAG \_\_\_\_\_

Engineering Specifications: Zurn AquaSpec® Z871A1-XL

Polished chrome-plated 8" [203mm] brass deck faucet with a 3-1/2" [89mm] centerline rigid or swing gooseneck spout and quarter turn ceramic disc cartridges. Unit is furnished with a 2.2 GPM [8.3 L] pressure compensating aerator (complying with ANSI A112.18.1 Standard for flow), 2-1/2" [64mm] vandal-resistant color-coded metal lever handles, mounting hardware and 1/2" NPSM coupling nuts for standard lavatory risers.

Note: All dimensions are for reference only. Do not use for pre-plumbing