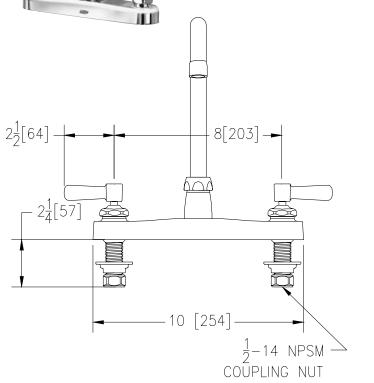

## KITCHEN SINK FAUCET

Z871A1-XL

TAG \_\_\_\_\_

Engineering Specifications: Zurn AquaSpec® Z871A1-XL

Polished chrome-plated 8" [203mm] brass deck faucet with a 3-1/2" [89mm] centerline rigid or swing gooseneck spout and quarter turn ceramic disc cartridges. Unit is furnished with a 2.2 GPM [8.3 L] pressure compensating aerator (complying with ANSI A112.18.1 Standard for flow), 2-1/2" [64mm] vandal-resistant color-coded metal lever handles, mounting hardware and 1/2" NPSM coupling nuts for standard lavatory risers.

Note: All dimensions are for reference only. Do not use for pre-plumbing