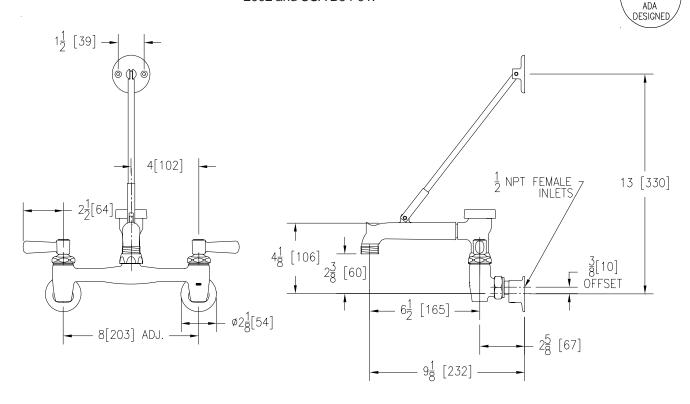

## Engineering Specifications: Zurn AquaSpec® Z843M1

Polished chrome-plated cast brass 8" [203mm] sink faucet with quarter turn ceramic disc cartridges, 3/8" [10mm] short swivel inlets providing adjustable centers from 7-1/4" [184mm] to 8-3/4" [222mm], integral service stops and a 6" [152mm] centerline cast brass spout with chemical resistant atmospheric vacuum breaker, 3/4" hose threaded outlet, pail hook and adjustable wall brace. Unit is furnished with 2-1/2" [64mm] vandal-resistant color-coded brass lever handles. Vacuum breaker is certified to the Uniform Plumbing Code<sup>®</sup>, ASSE 1001-2002 and CSA B64-01.

Note: All dimensions are for reference only. Do not use for pre-plumbing