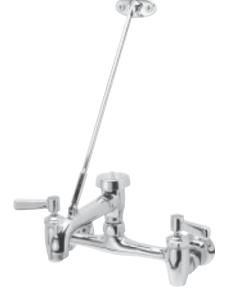

## Engineering Specifications: Zurn AquaSpec® Z843M1

Polished chrome-plated cast brass 8" [203mm] sink faucet with quarter turn ceramic disc cartridges, 3/8" [10mm] short swivel inlets providing adjustable centers from 7-1/4" [184mm] to 8-3/4" [222mm], integral service stops and a 6" [152mm] centerline cast brass spout with chemical resistant atmospheric vacuum breaker, 3/4" hose threaded outlet, pail hook and adjustable wall brace. Unit is furnished with 2-1/2" [64mm] vandal-resistant color-coded brass lever handles. Vacuum breaker is certified to the Uniform Plumbing Code<sup>®</sup>, ASSE 1001-2002 and CSA B64-01.