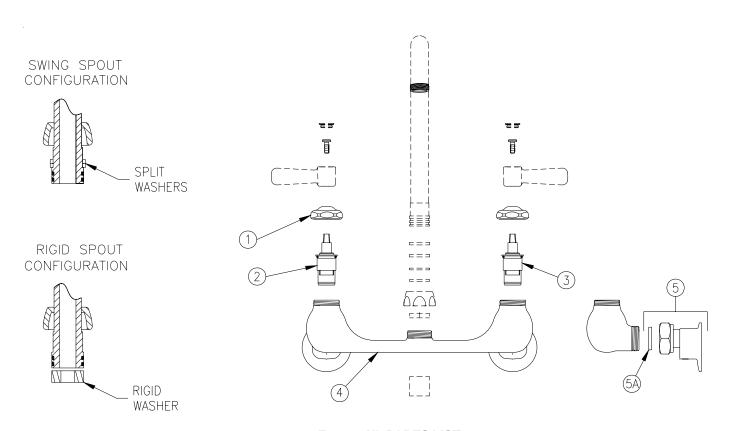

### INSTALLATION INSTRUCTIONS

- 1. 1/2" IP NIPPLE SHOULD PROTRUDE 3/8" FROM THE FINISHED WALL. ON 8" CENTERS, PIPES SHOULD BE SECURED TO SUPPORT THE FAUCET.
- 2. SCREW SUPPLY ARM ASSEMBLY (ITEM #5), ONTO PIPE. POSITION SUPPLIES SO THAT THE BODY CONNECTIONS END UP AT 8" CENTERS ON A HORIZONTAL PLANE.
- 3. INSERT SINK FAUCET BODY (ITEM #4) TO SUPPLY ARMS PLACING GASKET (ITEM #5A) BETWEEN BODY AND SUPPLY ARM.
- 4. ASSEMBLE SPOUT TO BODY USING HARDWARE.
- 5. TURN WATER SUPPLY ON AND OPERATE FAUCET CHECKING FOR LEAKS.
- 6. IT MAY BE NECESSARY TO SHUT WATER OFF AND REMOVE CARTRIDGES TO CLEAN SUPPLY LINES. CARTRIDGES CAN BE REMOVED BY FIRST REMOVING THE HANDLES. COLOR INDEXES CAN BE REMOVED BY INSERTING A PIN INTO THE HOLE ON THE UNDERSIDE OF THE HANDLE. AFTER THE HANDLES HAVE BEEN REMOVED UNSCREW THE HANDLE NUTS AND PULL OUT ON THE CARTRIDGE. ZURN WILL SUPPLY HANDLE PORT PLUGS (ZURN PART #61094001) AT YOUR REQUEST.
- 7. REPLACE CARTRIDGES IN BODY AND HAND TIGHTEN HANDLE NUTS. PLACE HANDLES ON THE CARTRIDGE STEM AND LOCATE THEM AS DESIRED. TIGHTEN HANDLE NUTS.
- 8. REPLACE HANDLE SCREWS AND COLOR INDEX BUTTON.
- INSTALL AERATOR INTO FAUCET AND HAND TIGHTEN. IT MAY BE NECESSARY TO UNSCREW AND CLEAN AERATOR AT START-UP.

#### **Z84200-XL PARTS LIST**

| ПЕМ |          |                         | QTY |
|-----|----------|-------------------------|-----|
| 1   | 59440001 | HANDLE NUT              | 2   |
| 2   | 59517006 | SHORT COLD CARTRIDGE    | 1   |
| 3   | 59517005 | SHORT HOT CARTRIDGE     | 1   |
| 4   | 59463005 | SINK BODY               | 1   |
| 5   | G67882   | SHORT SUPPLY ARM ASS'Y. | 2   |
| 5A  | 59748001 | GASKET                  | 2   |