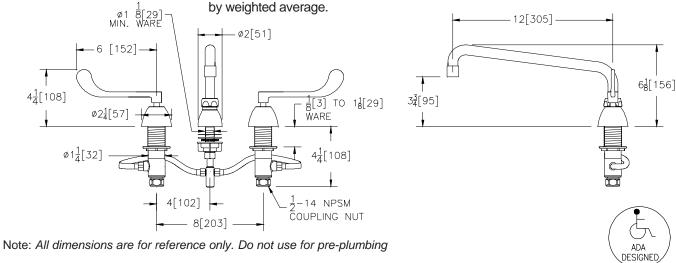

## Engineering Specifications: Zurn AquaSpec® Z831H6-XL

Polished chrome-plated widespread with adjustable centers from 6"[152mm] to 20"[508mm], a 12"[305mm] tubular brass swing spout and quarter turn ceramic disc cartridges. Unit is furnished with a 2.2 GPM [8.3 L] pressure compensating aerator (complying with ANSI A112.18.1 Standard for flow), 6" [152mm] vandal-resistant color-coded metal wrist blade handles, mounting hardware and 1/2" NPSM coupling nuts for standard lavatory risers. Widespread accommodates installations up to 1-1/8" [29mm] thick.