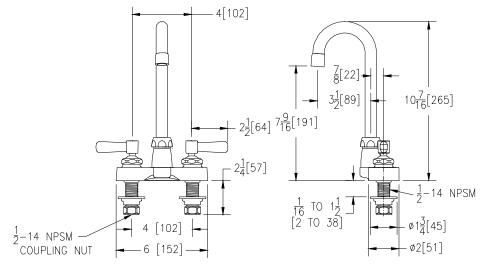

## Engineering Specifications: Zurn AquaSpec® Z812A1-XL

Polished chrome-plated cast brass faucet body with integral shanks, quarter turn ceramic disc cartridges and a 3-1/2" [89mm] centerline rigid or swing gooseneck spout. Unit is furnished with a 2.2 GPM [8.3 L] pressure compensating aerator (complying with ANSI A112.18.1 Standard for flow), 2-1/2" [64mm] vandal-resistant color-coded metal lever handles, mounting hardware and 1/2" NPSM coupling nuts for standard lavatory risers.

## **OPTIONAL ACCESSORIES**

Note: All dimensions are for reference only. Do not use for pre-plumbing.

| Suffix                                                                                                                                                                                                         | Description                                                                       |
|----------------------------------------------------------------------------------------------------------------------------------------------------------------------------------------------------------------|-----------------------------------------------------------------------------------|
| □ -FC                                                                                                                                                                                                          | 2.0 GPM [7.6 L] Laminar Flow Control in Base of Spout                             |
| □ -G                                                                                                                                                                                                           | 1-1/4" [32mm] Grid Strainer Drain                                                 |
| □ -HCT                                                                                                                                                                                                         | Hot/Cold Text Indexes                                                             |
| 🗆 -Р                                                                                                                                                                                                           | 1-1/4" [32mm] Pop-up Drain                                                        |
| 🗆 -PT                                                                                                                                                                                                          | 1-1/4" [32mm] Cast Brass P-Trap with a 7-1/2" [191mm] Long 17-Gauge Wall Bend     |
| 🗆 -2F                                                                                                                                                                                                          | 2.2 GPM [8.3 L] Vandal-Resistant Pressure Compensating Female Aerator             |
| □ -3F                                                                                                                                                                                                          | 0.5 GPM [1.9 L] Vandal-Resistant Pressure Compensating Female Spray Outlet        |
| □ -4F                                                                                                                                                                                                          | 2.2 GPM [8.3 L] Vandal-Resistant Pressure Compensating Female Laminar Flow Outlet |
| □ -7F*                                                                                                                                                                                                         | 1.0 GPM [3.8L] Pressure Compensating Female Spray Outlet                          |
| □ -16F                                                                                                                                                                                                         | 1.0 GPM [3.8L] Vandal-Resistant Pressure Compensating Female Spray Outlet         |
| □ -17F*                                                                                                                                                                                                        | 1.5 GPM [5.7L] Vandal-Resistant Pressure Compensating Female Aerator              |
| □ -18F*                                                                                                                                                                                                        | 1.5 GPM [5.7L] Vandal-Resistant Pressure Compensating Female Laminar Flow Outlet  |
| □ -19F*                                                                                                                                                                                                        | 1.5 GPM [5.7 L] Anti-Microbial Pressure Compensating Female Laminar Flow Outlet   |
| □ -21F                                                                                                                                                                                                         | 1.0 GPM [3.8L] Female Laminar Flow Outlet                                         |
| □ -22F                                                                                                                                                                                                         | 1.0 GPM [3.8L] Vandal-Resistant Female Laminar Flow Outlet                        |
| □ -23F                                                                                                                                                                                                         | 1.5 GPM [5.7L] Pressure Compensating Female Aerator                               |
| ZURN INDUSTRIES, LLC. 	COMMERCIAL BRASS OPERATION 	5900 ELWIN BUCHANAN DRIVE 	SANFORD NC 27330<br>Phone: 1-800-997-3876 	Fax: 919-775-3541 	World Wide Web: www.zurn.com                                       |                                                                                   |
| FILINE. 1-000-997-5010 @ Fat. 319775-544 @ World Wide Web. WWW.Jullincom.<br>Canada: 71/DN INDUSTRIES I IMITED & 7000 Coronway Units Unit 10 & Brambon Onfaria I 675W6 & Dhona: 005-405-9272 Eav: 005-405-4202 |                                                                                   |