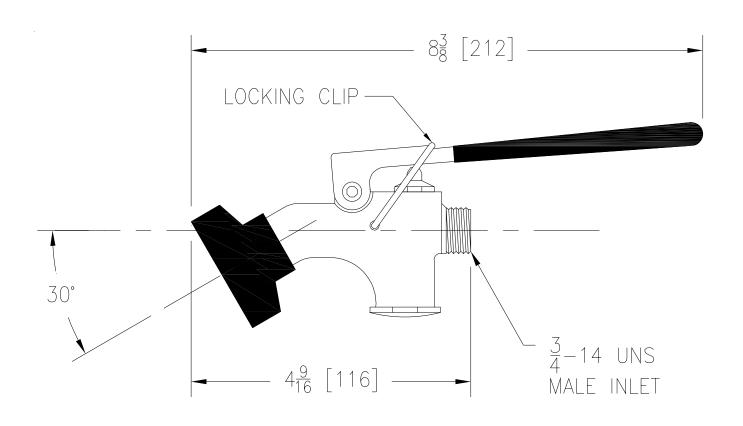

## Engineering Specification: Zurn AquaSpec® G62740

Angled self-closing 1.6 GPM [6L] pre-rinse valve with a stay open ring and rubber bumper spray head. Unit has a 3/4-14 UNS threaded male inlet. Fits all major manufacturers.

Note: All dimensions are for reference only. Do not use for pre-plumbing.