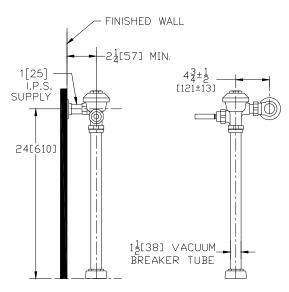

### AquaVantage® 'AV' Exposed Water Closet Flush Valve

## **ENGINEERING SPECIFICATIONS**

Exposed, quiet diaphragm-type, chrome plated flushometer valve with a polished exterior.

- Zurn's AquaVantage® TPE diaphragm Clog Resistant Triple filtered by-pass Chloramine resistant Dual seal
- Proprietary DR resistant low lead brass alloy
- Handle

ADA compliant

Non-hold open and no leak feature

Control Stop

Internal siphon-guard protection

Vandal resistant stop cap

Sweat solder kit

Cast wall flange with set screw

Vacuum Breaker

High back pressure

One piece hex coupling nut

Internal seals

Chloramine resistant

- Adjustable tailpiece
- Spud coupling and flange for top spud connection

Architectural/Engineering Approval

The information contained in this document is subject to change without notice.