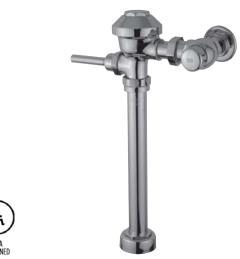

### AquaVantage® 'AV' Exposed Water Closet Flush Valve

## **ENGINEERING SPECIFICATIONS**

Exposed, quiet diaphragm-type, chrome plated flushometer valve with a polished exterior.

- Zurn's AquaVantage® TPE diaphragm Clog Resistant Triple filtered by-pass Chloramine resistant Dual seal
- Proprietary DR resistant low lead brass alloy
- Handle

ADA compliant

Non-hold open and no leak feature

Control Stop

Internal siphon-guard protection

Vandal resistant stop cap

Sweat solder kit

Cast wall flange with set screw

Vacuum Breaker

High back pressure

One piece hex coupling nut

Internal seals

Chloramine resistant

- Adjustable tailpiece
- Spud coupling and flange for top spud connection

Architectural/Engineering Approval

The information contained in this document is subject to change without notice.