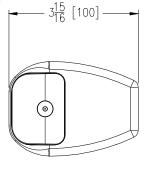

## **ENGINEERING SPECIFICATIONS**

AquaSense<sup>®</sup> E-Z Flush Unit designed to provide automatic flushing for urinals and/or water closet flush valves.

- Impact Resistant Chrome Plated Housing
- Sensor
  - Infrared User in-view L.E.D Low battery indicator light 24 hour auto-flush setting 3 second delay flush
- Override Button
- 6 VDC Motor Actuator Ultra energy efficient electronics 4 "C" size batteries (Included)
- > ADA Compliant
- > Included tools
  - Wrench for installation Allen key for battery compartment