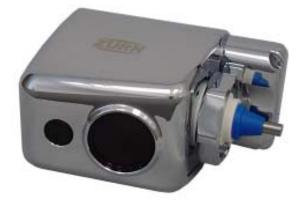

## **ENGINEERING SPECIFICATIONS**

AquaSense<sup>®</sup> E-Z Flush Unit designed to provide automatic flushing for urinals and/or water closet flush valves.

- Impact Resistant Chrome Plated Housing
- Sensor
  - Infrared User in-view L.E.D Low battery indicator light 24 hour auto-flush setting 3 second delay flush
- Override Button
- 6 VDC Motor Actuator Ultra energy efficient electronics 4 "C" size batteries (Included)
- > ADA Compliant
- > Included tools
  - Wrench for installation Allen key for battery compartment