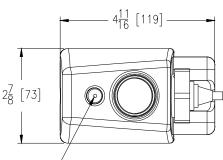

## **ENGINEERING SPECIFICATIONS**

AquaSense<sup>®</sup> E-Z Flush Unit designed to provide automatic flushing for urinals and/or water closet flush valves.

- Impact Resistant Chrome Plated Housing
- Sensor
  - Infrared User in-view L.E.D Low battery indicator light 24 hour auto-flush setting 3 second delay flush
- Override Button
- 6 VDC Motor Actuator Ultra energy efficient electronics 4 "C" size batteries (Included)
- > ADA Compliant
- > Included tools
  - Wrench for installation Allen key for battery compartment