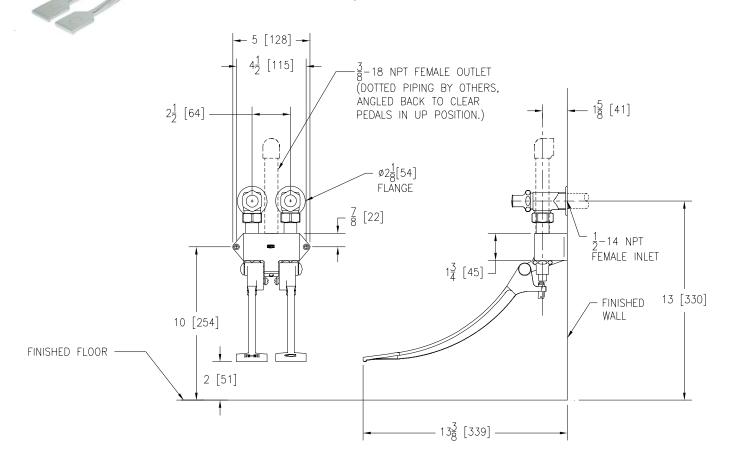

## DOUBLE FOOT PEDAL VALVE

Z85500-XL-WM TAG

Engineering Specifications: Zurn AquaSpec® Z85500-XL-WM Polished chrome-plated brass wall-mounted, self-closing double pedal mixing valve. Two 1/2" NPT angle stop inlets on 2-1/2" [64mm] centers and one 3/8" NPT top female outlet.

Note: All dimensions are for reference only. Do not use for pre-plumbing