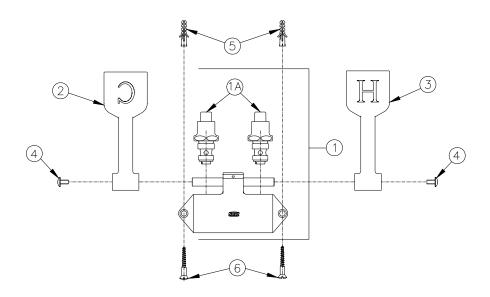

## Z85500-XL-LM PICTURED

| Item | Part Number | Description                 | Qty. |
|------|-------------|-----------------------------|------|
| 1    | G67961      | Body Asssembly              | 1    |
| 1A   | G67948      | Self-Closing Valve Assembly | 2    |
| 2    | 80499003    | Medium Cold Pedal           | 1    |
| 3    | 80499002    | Medium Hot Pedal            | 1    |
| 4    | 92345001    | 10-32 Screw                 | 2    |
| 5    | 62359001    | Wall Anchor                 | 2    |
| 6    | 61817001    | #12 1-1/2" Wood Screw       | 2    |