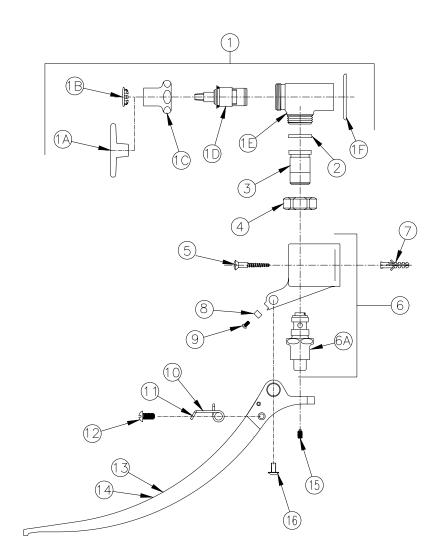

## Z85500-XL-WM PICTURED

| ltem        | Part Number          | Description                 | Qty.   |
|-------------|----------------------|-----------------------------|--------|
| 1           | G67988               | Foot Pedal Stop Assembly    | 2      |
| 1A          | 61551001             | Tee Handle                  | 1      |
| 1B          |                      | Plug                        | 1      |
| 1C          |                      | Nut                         | 1      |
| 1D          |                      | Hot Cartridge               | 1      |
| 1E          |                      | Stop Body                   | 1      |
| 1F          | 62334001             | Escutcheon                  | 1      |
| 2<br>3<br>4 | 59748001             | Gasket                      | 1      |
| 3           | 60751003             | Adaptor                     | 2<br>2 |
| 4           | 60752001             | Nut                         | 2      |
| 5           | 61817001             | 1-1/2" Flat Head Wood Screw | 2      |
| 6           | G67961               | Body Assembly               | 1      |
| _6A         | G67948               | Self-Closing Valve Assembly | 2      |
| 7           | 62359001             | Wall Anchor                 | 2      |
| 8           | 59744002             | Plate                       | 1      |
| 9           | 59742002             | Screw                       | 1      |
| 10          | 59738002             | Spring (Right)              | 1      |
| 11<br>12    | 59738001<br>59742001 | Spring (Left)               | 1<br>2 |
| 13          | 80428002             | Screw                       | 1      |
| 14          | 80428003             | Pedal (Hot)<br>Pedal (Cold) | 1      |
| 15          | 60749001             | Set Screw                   | 2      |
| 16          | 92345001             | 10-32 Screw                 | 2      |
| 10          | 32343001             | 10-02 OCIEW                 | _      |