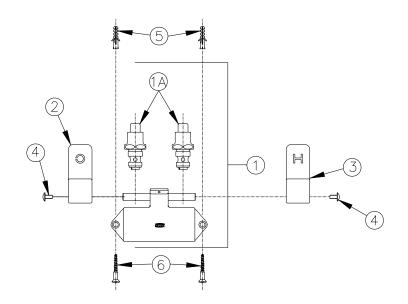

#### Z85500-XL PICTURED

| Item | Part Number | Description                 | Qty. |
|------|-------------|-----------------------------|------|
| 1    | G67961      | Body Assembly               | 1    |
| 1A   | G67948      | Self-Closing Valve Assembly | 2    |
| 2    | 80348003    | Short Cold Foot Pedal       | 1    |
| 3    | 80348002    | Short Hot Pedal             | 1    |
| 4    | 92345001    | 10-32 Screw                 | 2    |
| 5    | 62359001    | Wall Anchor                 | 2    |
| 6    | 61817001    | #12 1-1/2" Wood Screw       | 2    |