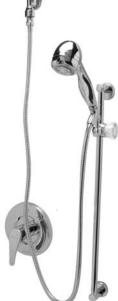

## **ENGINEERING SPECIFICATIONS: ZURN Z7300-SS-MT-HW6**

Single handle pressure balancing mixing tub and shower unit, ceramic control cartridge with stainless steel balancing piston, built in reverse connection capability (To reverse the hot and cold inlets simply remove cartridge and turn 180°), two service stops / check stops, and adjustable limit stop. When valve is turned on it must rotate from cold through to the hot position. All exposed trim and handle are metal with polished nickel chrome plated surface. Valve supplied with standard 2.5 GPM hand/wall shower head, hand/wall unit, 60"[1524mm] flexible metal hose, 24"[610mm] mounting bar, vacuum breaker, supply elbow and flange. The valve inlets, shower and tub outlet are all standard with 1/2" NPT female thread connections. The 1/2" copper sweat options must be specified as shown below.