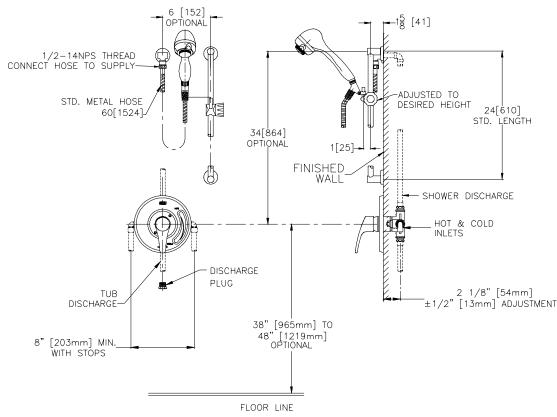

## **ENGINEERING SPECIFICATIONS: ZURN Z7300-SS-MT-HW6**

Single handle pressure balancing mixing tub and shower unit, ceramic control cartridge with stainless steel balancing piston, built in reverse connection capability (To reverse the hot and cold inlets simply remove cartridge and turn 180°), two service stops / check stops, and adjustable limit stop. When valve is turned on it must rotate from cold through to the hot position. All exposed trim and handle are metal with polished nickel chrome plated surface. Valve supplied with standard 2.5 GPM hand/wall shower head, hand/wall unit, 60"[1524mm] flexible metal hose, 24"[610mm] mounting bar, vacuum breaker, supply elbow and flange. The valve inlets, shower and tub outlet are all standard with 1/2" NPT female thread connections. The 1/2" copper sweat options must be specified as shown below.

Note: All dimensions are for reference only. Do not use for pre-plumbing. Parts shown as hidden lines are supplied by others.