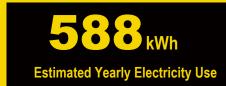

**NERC** 

ZLINE Kitchen and Bath Models: RFM-36 RFM-36-BS Capacity: 22.5 Cubic Feet

Compare ONLY to other labels with yellow numbers. Labels with yellow numbers are based on the same test procedures.

- Your cost will depend on your utility rates and use.
- Both cost ranges based on models of similar size capacity.
- Models with similar features have automatic defrost, bottom-mounted freezer, and no through-the-door ice.
- Estimated energy cost based on a national average electricity cost of 12 cents per kWh.
  ftc.gov/energy