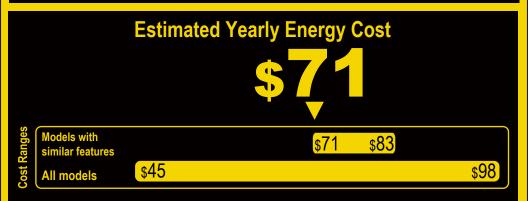

**NERC** 

ZLINE Kitchen and Bath Models: RFM-36 RFM-36-BS Capacity: 22.5 Cubic Feet

Compare ONLY to other labels with yellow numbers. Labels with yellow numbers are based on the same test procedures.

- Your cost will depend on your utility rates and use.
- Both cost ranges based on models of similar size capacity.
- Models with similar features have automatic defrost, bottom-mounted freezer, and no through-the-door ice.
- Estimated energy cost based on a national average electricity cost of 12 cents per kWh.
  ftc.gov/energy