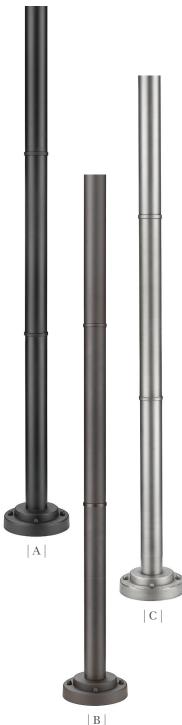

|   | Product    | Тор | Height | Base   |
|---|------------|-----|--------|--------|
| А | 512POST-BK | 3″  | 121.5″ | 16.75″ |
| В | 511POST-BK | 3″  | 96.5″  | 11.75" |

|   | Product  | Тор | Height | Base |
|---|----------|-----|--------|------|
| А | 567P-BK  | 3″  | 75.75″ | 9"   |
| В | 567P-DBZ | 3″  | 75.75″ | 9"   |
| С | 567P-BA  | 3″  | 75.75″ | 9"   |