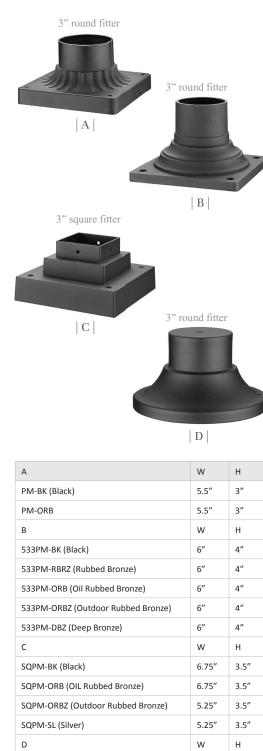

## pier mounts

These cast aluminum outdoor pier mounts are available in corresponding finishes to our various outdoor families.

Upgrade your Z-Lite posts to one of these heavy duty posts. These posts are built thicker and heavier to withstand more rigorous conditions. They are also useful where a larger and more pronounced presence is required.

## optional posts

553PM-BA (Brushed Aluminum)

553PM-ORBZ (Outdoor Rubbed Bronze)

553PM-DBZ (Deep Bronze)

553PM-BK (Black)

553PM-SL (Silver)

6.25"

6.25"

6.25"

6.25"

6.25″

3.5

3.5

3.5

3.5

3.5