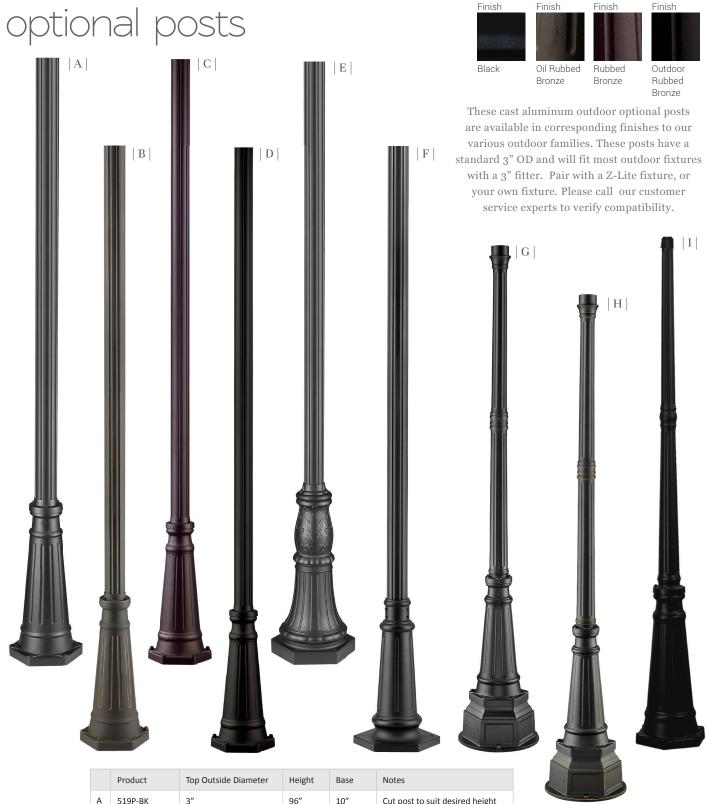

|   |            |                         | -   |        |                                 |
|---|------------|-------------------------|-----|--------|---------------------------------|
| A | 519P-BK    | 3″                      | 96" | 10"    | Cut post to suit desired height |
| В | 519P-ORB   | 3″                      | 96" | 10"    | Cut post to suit desired height |
| С | 519P-RBRZ  | 3″                      | 96" | 10"    | Cut post to suit desired height |
| D | 519P-ORBZ  | 3″                      | 96" | 10"    | Cut post to suit desired height |
| E | 518P-BK    | 3″                      | 96″ | 13″    | Cut post to suit desired height |
| F | 557P-BK    | 3″                      | 96″ | 12.5″  | Cut post to suit desired height |
| G | 564P-BK    | 3″                      | 84″ | 14.25″ | Comes complete with fitter      |
| н | 564P-ORB   | 3″                      | 84" | 14.25″ | Comes complete with fitter      |
| I | 504POST-BK | 1.75" (fitter included) | 71″ | 10"    | Comes complete with fitter      |

All post lights come complete with mounting template, bolts and cap nuts. Cut post to suit desired height