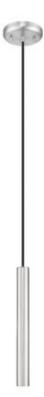

Product Number 919MP12-BN-LED

Collection Forest
Coastal grade fixtures No
Weight 2.0 lbs
Length/Extension 4.75"
Width 4.75"
Height 12.0"
Frame Material Steel

Frame Finish Brushed Nickel

Shade Material Steel

Shade Finish Brushed Nickel

Bulbs 1 x 5W - LED-Integrated

Yes

Chain Length — Cord Length 180"

Canopy Dimensions 4.75" L x 4.75" W

Backplate Dimensions —
Dimmable Yes
LED Source Lumen 450
LED Delivered Lumen 306
LED Color Temperature 3000K
LED Color Rendering Index (CRI) CRI>80
Vanity/Sconce Dual Mount No

CEC Listed No
Certification ETL Certified

Sloped Ceiling Compatible

Application Damp

UPC 685659203820

| Z-Lite Inc.   www.z-lite.com   1.800.681.9943   info@z-lite.com |
|-----------------------------------------------------------------|
|                                                                 |