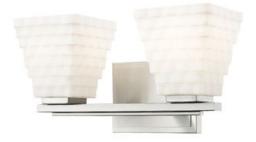

| Product Number                  | 7514-2V-BN        |
|---------------------------------|-------------------|
| Collection                      | Annalise          |
| Coastal grade fixtures          | No                |
| Weight                          | 4.0 lbs           |
| Length/Extension                | 14.0"             |
| Width                           | 7.0"              |
| Height                          | 7.25"             |
| Frame Material                  | Steel             |
| Frame Finish                    | Brushed Nickel    |
| Shade Material                  | Glass             |
| Shade Finish                    | Matte Opal        |
| Bulbs                           | 2 x 100W - Medium |
| Chain Length                    | —                 |
| Cord Length                     | —                 |
| Canopy Dimensions               | —                 |
| Backplate Dimensions            | 6.25" W x 4.75" H |
| Dimmable                        | Yes               |
| LED Source Lumen                | —                 |
| LED Delivered Lumen             | —                 |
| LED Color Temperature           | —                 |
| LED Color Rendering Index (CRI) | —                 |
| Vanity/Sconce Dual Mount        | Yes               |
| Sloped Ceiling Compatible       | —                 |
| CEC Listed                      | No                |
| Certification                   | ETL               |
| Application                     | Damp              |
| UPC                             | 685659204506      |
|                                 |                   |