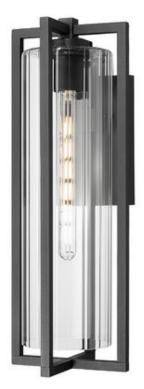

| Product Number                  | 5013B-BK          |
|---------------------------------|-------------------|
| Product Number                  |                   |
| Collection                      | Aura              |
| Costal grade fixtures           | Yes               |
| Weight                          | 7.0 lbs           |
| Length/Extension                | 9.25"             |
| Width                           | 8.0"              |
| Height                          | 22.25"            |
| Frame Material                  | Aluminum          |
| Frame Finish                    | Black             |
| Shade Material                  | Glass             |
| Shade Finish                    | Clear Ribbed      |
| Bulbs                           | 1 x 60W - Medium  |
| Chain Length                    | _                 |
| Cord Length                     | —                 |
| Canopy Dimensions               | _                 |
| Backplate Dimensions            | 5.5" L x 8.625" H |
| Dimmable                        | Yes               |
| LED Source Lumen                | —                 |
| LED Delivered Lumen             | _                 |
| LED Color Temperature           | _                 |
| LED Color Rendering Index (CRI) | _                 |
| Vanity/Sconce Dual Mount        | No                |
| Sloped Ceiling Compatible       | _                 |
| CEC Listed                      | No                |
| Certification                   | ETL               |
| Application                     | Wet               |
| UPC                             | 685659195392      |
|                                 |                   |