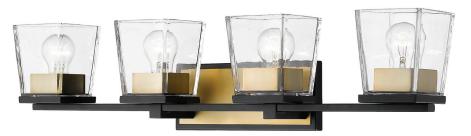

Available in three combined finishes, Matte Black + Brushed

Nickel, Matte Black + Chrome, or Matte Black + Olde Brass.

|A|

|   | Product       | Available Finish     | Bulbs/Wattage | L/ext. | W     | Н    | Ceiling/Wall Plate Size |
|---|---------------|----------------------|---------------|--------|-------|------|-------------------------|
| Α | 475-1S-MB-OBR | MB-OBR, MB-CH, MB-BN | (1) 100W-m    | 6.5"   | 5"    | 7.5" | 5" x 7.5"               |
| В | 475-2V-MB-BN  | MB-OBR, MB-CH, MB-BN | (2) 100W-m    | 6.5"   | 14"   | 7.5" | 6.25" x 4.75"           |
| С | 475-3V-MB-CH  | MB-OBR, MB-CH, MB-BN | (3) 100W-m    | 6.5"   | 25"   | 7.5" | 9" x 4.75"              |
| D | 475-4V-MB-OBR | MB-OBR, MB-CH, MB-BN | (4) 100W-m    | 6.5"   | 33"   | 7.5" | 11.75" x 4.75"          |
| Е | 475-5V-MB-BN  | MB-OBR, MB-CH, MB-BN | (5) 100W-m    | 6.5"   | 42.5" | 7.5" | 11.75" x 4.75"          |

These vanities can be mounted facing up or down

| B |

C

 $\mid$  D  $\mid$ 

| E |