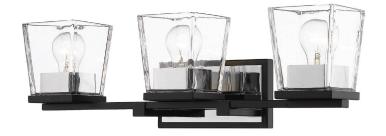

Available in three combined finishes, Matte Black + Brushed

Nickel, Matte Black + Chrome, or Matte Black + Olde Brass.

|A|

|   | Product       | Available Finish     | Bulbs/Wattage | L/ext. | W     | Н    | Ceiling/Wall Plate Size |
|---|---------------|----------------------|---------------|--------|-------|------|-------------------------|
| Α | 475-1S-MB-OBR | MB-OBR, MB-CH, MB-BN | (1) 100W-m    | 6.5"   | 5"    | 7.5" | 5" x 7.5"               |
| В | 475-2V-MB-BN  | MB-OBR, MB-CH, MB-BN | (2) 100W-m    | 6.5"   | 14"   | 7.5" | 6.25" x 4.75"           |
| С | 475-3V-MB-CH  | MB-OBR, MB-CH, MB-BN | (3) 100W-m    | 6.5"   | 25"   | 7.5" | 9" x 4.75"              |
| D | 475-4V-MB-OBR | MB-OBR, MB-CH, MB-BN | (4) 100W-m    | 6.5"   | 33"   | 7.5" | 11.75" x 4.75"          |
| Е | 475-5V-MB-BN  | MB-OBR, MB-CH, MB-BN | (5) 100W-m    | 6.5"   | 42.5" | 7.5" | 11.75" x 4.75"          |

These vanities can be mounted facing up or down

| B |

C

 $\mid$  D  $\mid$ 

| E |