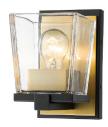

## BLEEKER STREET

Bleeker Street's stylish design complements a variety of decors with its sleek lines and bold glass shape. The accent back plate and the square base luminaire holder add to its beauty.

Available in three combined finishes, Matte Black + Brushed

Nickel, Matte Black + Chrome, or Matte Black + Olde Brass.

|A|

|   | Product       | Available Finish     | Bulbs/Wattage | L/ext. | W     | Н    | Ceiling/Wall Plate Size |
|---|---------------|----------------------|---------------|--------|-------|------|-------------------------|
| Α | 475-1S-MB-OBR | MB-OBR, MB-CH, MB-BN | (1) 100W-m    | 6.5"   | 5"    | 7.5" | 5" x 7.5"               |
| В | 475-2V-MB-BN  | MB-OBR, MB-CH, MB-BN | (2) 100W-m    | 6.5"   | 14"   | 7.5" | 6.25" x 4.75"           |
| С | 475-3V-MB-CH  | MB-OBR, MB-CH, MB-BN | (3) 100W-m    | 6.5"   | 25"   | 7.5" | 9" x 4.75"              |
| D | 475-4V-MB-OBR | MB-OBR, MB-CH, MB-BN | (4) 100W-m    | 6.5"   | 33"   | 7.5" | 11.75" x 4.75"          |
| Е | 475-5V-MB-BN  | MB-OBR, MB-CH, MB-BN | (5) 100W-m    | 6.5"   | 42.5" | 7.5" | 11.75" x 4.75"          |

These vanities can be mounted facing up or down

| B |

C

 $\mid$  D  $\mid$ 

| E |