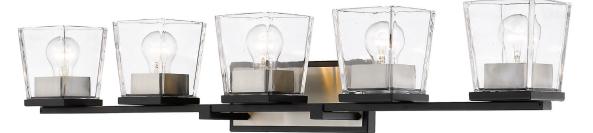

## BLEEKER STREET

Bleeker Street's stylish design complements a variety of decors with its sleek lines and bold glass shape. The accent back plate and the square base luminaire holder add to its beauty.

Available in three combined finishes, Matte Black + Brushed

Nickel, Matte Black + Chrome, or Matte Black + Olde Brass.

|A|

|   | Product       | Available Finish     | Bulbs/Wattage | L/ext. | W     | Н    | Ceiling/Wall Plate Size |
|---|---------------|----------------------|---------------|--------|-------|------|-------------------------|
| Α | 475-1S-MB-OBR | MB-OBR, MB-CH, MB-BN | (1) 100W-m    | 6.5"   | 5"    | 7.5" | 5" x 7.5"               |
| В | 475-2V-MB-BN  | MB-OBR, MB-CH, MB-BN | (2) 100W-m    | 6.5"   | 14"   | 7.5" | 6.25" x 4.75"           |
| С | 475-3V-MB-CH  | MB-OBR, MB-CH, MB-BN | (3) 100W-m    | 6.5"   | 25"   | 7.5" | 9" x 4.75"              |
| D | 475-4V-MB-OBR | MB-OBR, MB-CH, MB-BN | (4) 100W-m    | 6.5"   | 33"   | 7.5" | 11.75" x 4.75"          |
| Е | 475-5V-MB-BN  | MB-OBR, MB-CH, MB-BN | (5) 100W-m    | 6.5"   | 42.5" | 7.5" | 11.75" x 4.75"          |

These vanities can be mounted facing up or down

| B |

C

 $\mid$  D  $\mid$ 

| E |