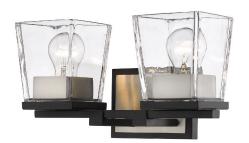

Available in three combined finishes, Matte Black + Brushed

Nickel, Matte Black + Chrome, or Matte Black + Olde Brass.

|A|

|   | Product       | Available Finish     | Bulbs/Wattage | L/ext. | W     | Н    | Ceiling/Wall Plate Size |
|---|---------------|----------------------|---------------|--------|-------|------|-------------------------|
| Α | 475-1S-MB-OBR | MB-OBR, MB-CH, MB-BN | (1) 100W-m    | 6.5"   | 5"    | 7.5" | 5" x 7.5"               |
| В | 475-2V-MB-BN  | MB-OBR, MB-CH, MB-BN | (2) 100W-m    | 6.5"   | 14"   | 7.5" | 6.25" x 4.75"           |
| С | 475-3V-MB-CH  | MB-OBR, MB-CH, MB-BN | (3) 100W-m    | 6.5"   | 25"   | 7.5" | 9" x 4.75"              |
| D | 475-4V-MB-OBR | MB-OBR, MB-CH, MB-BN | (4) 100W-m    | 6.5"   | 33"   | 7.5" | 11.75" x 4.75"          |
| Е | 475-5V-MB-BN  | MB-OBR, MB-CH, MB-BN | (5) 100W-m    | 6.5"   | 42.5" | 7.5" | 11.75" x 4.75"          |

These vanities can be mounted facing up or down

| B |

C

 $\mid$  D  $\mid$ 

| E |