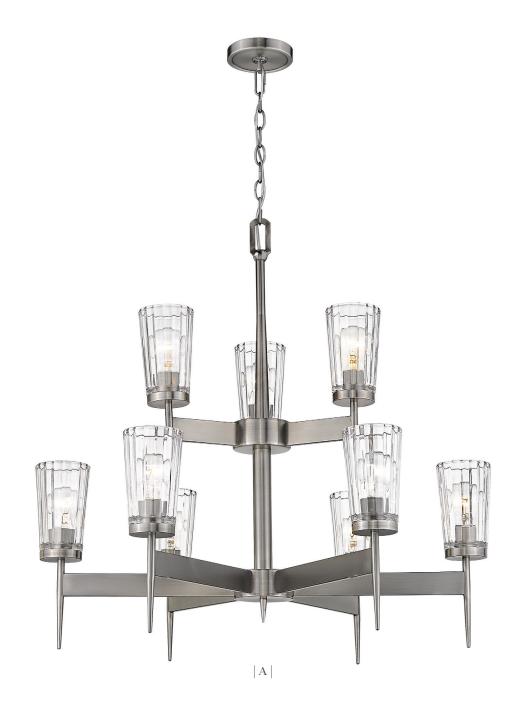

## FLAIR

Flair demonstrates elegance in its meticulously designed silhouette. Exquisitely flared glass shades sit upon an extended stem, creating an impression of balance and simplicity. The Polished Antique Nickel finish highlights the sleek hand-welded steel frame, making Flair a striking statement to any room.

|   | Product  | Bulbs/Wattage | W   | н      | Overall-H | Chain/Rods Length | Wire Length | Ceiling Plate Size |
|---|----------|---------------|-----|--------|-----------|-------------------|-------------|--------------------|
| А | 1932-9AN | (9) 100W-m    | 31″ | 30.25″ | 103.25″   | 72" chain         | 110"        | 4.75" diameter     |