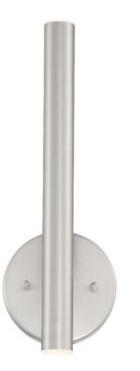

| Product Number                  | 917S-BN-LED             |
|---------------------------------|-------------------------|
| Collection                      | Forest                  |
| Weight                          | 2.0 lbs                 |
| Length/Extension                | 4.75"                   |
| Width                           | 3.0"                    |
| Height                          | 14.0"                   |
| Frame Material                  | Steel                   |
| Frame Finish                    | Brushed Nickel          |
| Shade Material                  | Steel                   |
| Shade Finish                    | Stain Nickel            |
| Bulbs                           | 2 x 5W - LED-Integrated |
| Chain Length                    | —                       |
| Cord Length                     | —                       |
| Dimmable                        | Yes                     |
| LED Source Lumen                | 900                     |
| LED Delivered Lumen             | 500                     |
| LED Color Temperature           | 304575K                 |
| LED Color Rendering Index (CRI) | CRI;80                  |
| Vanity/Sconce Dual Mount        | No                      |
| Certification                   | ETL/CETL Certified      |
| Application                     | Damp                    |
| UPC                             | 685659134162            |