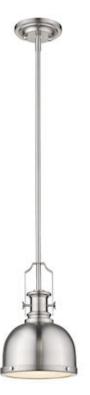

| Product Number                  | 725MP-BN           |
|---------------------------------|--------------------|
| Collection                      | Melange            |
| Weight                          | 4.0 lbs            |
| Length/Extension                | 8.25"              |
| Width                           | 8.25"              |
| Height                          | 11.75"             |
| Frame Material                  | Steel              |
| Frame Finish                    | Brushed Nickel     |
| Shade Material                  | Metal + Glass      |
| Shade Finish                    | Brushed Nckel      |
| Bulbs                           | 1 x 100W - Medium  |
| Chain Length                    | 5x12" + 1x6"+ 1x3" |
| Cord Length                     | 110"               |
| Dimmable                        | Yes                |
| LED Source Lumen                | _                  |
| LED Delivered Lumen             | _                  |
| LED Color Temperature           | _                  |
| LED Color Rendering Index (CRI) | —                  |
| Vanity/Sconce Dual Mount        | _                  |
| Certification                   | ETL/CETL Certified |
| Application                     | Dry                |
| UPC                             | 685659133530       |