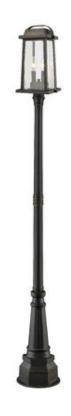

Product Number 574PHMR-564P-ORB

CollectionMillworksWeight18.0 lbsLength/Extension14.25"Width14.25"Height97.0"

Frame Material Aluminium

Frame Finish Oil Rubbed Bronze

Shade Material Glass

Shade Finish Clear Beveled

Bulbs 2 x 60W - Candelabra

Chain Length —
Cord Length —
Canopy Dimensions —
Backplate Dimensions —
Dimmable Yes
LED Source Lumen —
LED Delivered Lumen —
LED Color Temperature —
LED Color Rendering Index (CRI) —

Vanity/Sconce Dual Mount —
Sloped Ceiling Compatible —
CEC Listed No

Certification ETL/CETL Certified

Application Wet

UPC 685659135343

| Z-Lite Inc.   www.z-lite.com   1.800.681.9943   info@z-lite.com |
|-----------------------------------------------------------------|