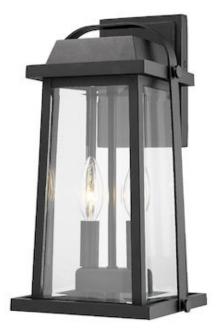

| Product Number                  | 574M-BK              |
|---------------------------------|----------------------|
| Collection                      | Millworks            |
| Weight                          | 5.0 lbs              |
| Length/Extension                | 7.25"                |
| Width                           | 7.75"                |
| Height                          | 13.75"               |
| Frame Material                  | Aluminium            |
| Frame Finish                    | Black                |
| Shade Material                  | Glass                |
| Shade Finish                    | Clear Beveled        |
| Bulbs                           | 2 x 60W - Candelabra |
| Chain Length                    | —                    |
| Cord Length                     | —                    |
| Dimmable                        | Yes                  |
| LED Source Lumen                | —                    |
| LED Delivered Lumen             | —                    |
| LED Color Temperature           | —                    |
| LED Color Rendering Index (CRI) | —                    |
| Vanity/Sconce Dual Mount        | —                    |
| Certification                   | ETL/CETL Certified   |
| Application                     | Wet                  |
| UPC                             | 685659133363         |
|                                 |                      |