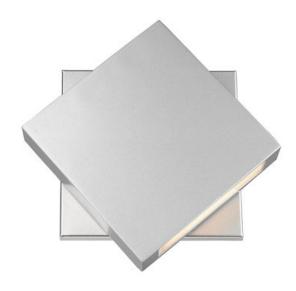

| Product Number                  | 573B-SL-LED        |
|---------------------------------|--------------------|
| Collection                      | Quadrate           |
| Weight                          | 3.0 lbs            |
| Length/Extension                | 2.5"               |
| Width                           | 11.25"             |
| Height                          | 11.25"             |
| Frame Material                  | Aluminium          |
| Frame Finish                    | Silver             |
| Shade Material                  | Glass              |
| Shade Finish                    | Sand-blast glass   |
| Bulbs                           | 1 x 10W - LED-G9   |
| Chain Length                    | —                  |
| Cord Length                     | —                  |
| Dimmable                        | Yes                |
| LED Source Lumen                | 900                |
| LED Delivered Lumen             | 310                |
| LED Color Temperature           | 2700K              |
| LED Color Rendering Index (CRI) | CRI;90             |
| Vanity/Sconce Dual Mount        | —                  |
| Certification                   | ETL/CETL Certified |
| Application                     | Wet                |
| UPC                             | 685659133264       |
|                                 |                    |