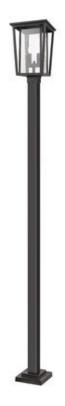

Product Number 571PHBS-536P-ORB

CollectionSeoulWeight22.25 lbsLength/Extension11.25"Width11.25"Height113.25"Frame MaterialAluminium

Frame Finish Oil Rubbed Bronze

Shade Material Glass
Shade Finish Clear

Bulbs 2 x 60W - Candelabra