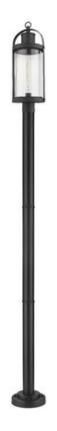

**Product Number** 569PHB-567P-BK Collection Roundhouse Weight 17.75 lbs Length/Extension 9.25" Width 9.25" 98.5" Height Frame Material Aluminium Frame Finish Black Shade Material Glass

Shade Finish Clear Seedy
Bulbs 1 x 60W - Medium