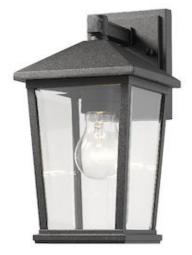

| Product Number<br>Collection<br>Weight<br>Length/Extension<br>Width<br>Height<br>Frame Material<br>Frame Material<br>Frame Finish<br>Shade Material<br>Shade Material<br>Shade Finish<br>Bulbs<br>Chain Length<br>Cord Length<br>Cord Length<br>Dimmable<br>LED Source Lumen<br>LED Delivered Lumen<br>LED Color Temperature<br>LED Color Rendering Index (CRI)<br>Vanity/Sconce Dual Mount | 568S-BK<br>Beacon<br>3.0 lbs<br>7.25"<br>6.25"<br>11.5"<br>Aluminium<br>Black<br>Glass<br>Clear Beveled<br>1 x 100W - Medium<br>—<br>Yes<br>—<br>Yes<br>—<br>— |
|---------------------------------------------------------------------------------------------------------------------------------------------------------------------------------------------------------------------------------------------------------------------------------------------------------------------------------------------------------------------------------------------|----------------------------------------------------------------------------------------------------------------------------------------------------------------|
| Vanity/Sconce Dual Mount                                                                                                                                                                                                                                                                                                                                                                    |                                                                                                                                                                |
| Certification<br>Application                                                                                                                                                                                                                                                                                                                                                                | ETL/CETL Certified<br>Wet                                                                                                                                      |
| UPC                                                                                                                                                                                                                                                                                                                                                                                         | 685659132106                                                                                                                                                   |