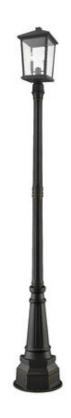

Product Number 568PHBR-564P-ORB

CollectionBeaconWeight21.0 lbsLength/Extension14.25"Width14.25"Height91.25"Frame MaterialAluminium

Frame Finish Oil Rubbed Bronze

Shade Material Glass

Shade Finish Clear Beveled

Bulbs 2 x 60W - Candelabra

Chain Length —
Cord Length —
Canopy Dimensions —
Backplate Dimensions —
Dimmable Yes
LED Source Lumen —
LED Delivered Lumen —
LED Color Temperature —
LED Color Rendering Index (CRI) —
Vanity/Sconce Dual Mount —
Sloped Ceiling Compatible —

CEC Listed No
Certification ETL/CETL Certified

Application Wet

UPC 685659134650

| Z-Lite Inc.   www.z-lite.com   1.800.681.9943   info@z-lite.com |
|-----------------------------------------------------------------|