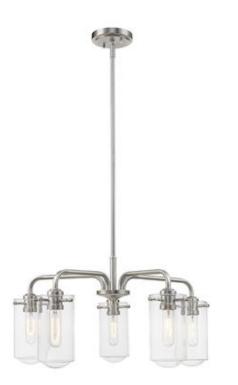

| Product Number                  | 471-5BN            |
|---------------------------------|--------------------|
| Collection                      | Delaney            |
| Weight                          | 9.0 lbs            |
| Length/Extension                | —                  |
| Width                           | 24.0"              |
| Height                          | 12.5"              |
| Frame Material                  | Steel              |
| Frame Finish                    | Brushed Nickel     |
| Shade Material                  | Glass              |
| Shade Finish                    | Clear              |
| Bulbs                           | 5 x 100W - Medium  |
| Chain Length                    | 5x12" + 1x6"+ 1x3" |
| Cord Length                     | 110"               |
| Dimmable                        | Yes                |
| LED Source Lumen                | _                  |
| LED Delivered Lumen             | _                  |
| LED Color Temperature           | _                  |
| LED Color Rendering Index (CRI) | _                  |
| Vanity/Sconce Dual Mount        | _                  |
| Certification                   | ETL/CETL Certified |
| Application                     | Dry                |
| UPC                             | 685659137231       |
|                                 |                    |