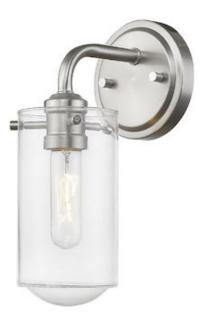

| Product Number<br>Collection<br>Weight | 471-1S-BN<br>Delaney<br>2.0 lbs |
|----------------------------------------|---------------------------------|
| Length/Extension<br>Width              | 7.0"<br>5.0"                    |
| Height                                 | 11.75"                          |
| Frame Material                         | Steel                           |
| Frame Finish                           | Brushed Nickel                  |
| Shade Material                         | Glass                           |
| Shade Finish                           | Clear                           |
| Bulbs                                  | 1 x 100W - Medium               |
| Chain Length                           | —                               |
| Cord Length                            | —                               |
| Dimmable                               | Yes                             |
| LED Source Lumen                       | —                               |
| LED Delivered Lumen                    | —                               |
| LED Color Temperature                  | —                               |
| LED Color Rendering Index (CRI)        | —                               |
| Vanity/Sconce Dual Mount               | Yes                             |
| Certification                          | ETL/CETL Certified              |
| Application                            | Damp                            |
| UPC                                    | 685659137095                    |