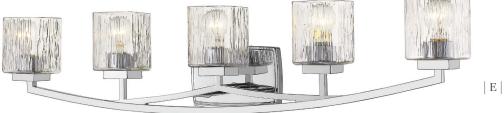

These fixtures can be mounted up or down

|   | Product     | Available Finish | Bulbs/Wattage | L/ext. | W   | н     | Ceiling/Wall Plate Size |
|---|-------------|------------------|---------------|--------|-----|-------|-------------------------|
| А | 1929-1S-BN  | BN, CH, BRZ      | (1) 100W-m    | 6.5″   | 5″  | 8.25″ | 5″ x 8″                 |
| В | 1929-2V-CH  | BN, CH, BRZ      | (2) 100W-m    | 5.5″   | 16" | 7.25″ | 8″ x 5″                 |
| С | 1929-3V-BRZ | BN, CH, BRZ      | (3) 100W-m    | 5.5″   | 24" | 7.75″ | 8″ x 5″                 |
| D | 1929-4V-BN  | BN, CH, BRZ      | (4) 100W-m    | 5.5″   | 32″ | 8.25″ | 8″ x 5″                 |
| E | 1929-5V-CH  | BN, CH, BRZ      | (5) 100W-m    | 5.5″   | 40" | 8″    | 8″ x 5″                 |