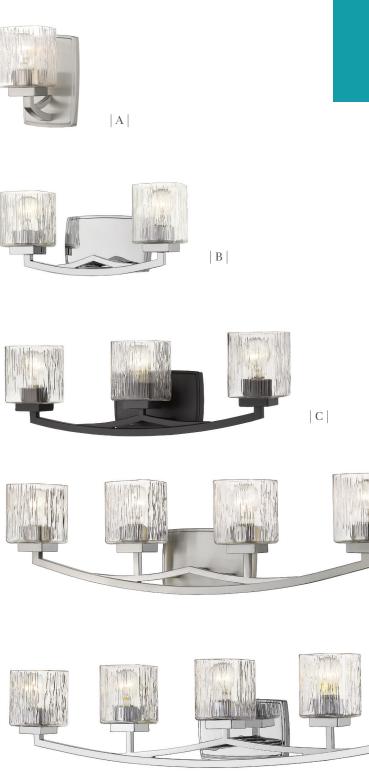

## Zaid

The Zaid collection of contemporary bath fixtures are defined by the gentle curve of the fixture arm paired with the finely variegated detail of the Clear glass shades. These contemporary fixtures are offered in many sizes and a choice

These fixtures can be mounted up or down

|   | Product     | Available Finish | Bulbs/Wattage | L/ext. | W   | н     | Ceiling/Wall Plate Size |
|---|-------------|------------------|---------------|--------|-----|-------|-------------------------|
| А | 1929-1S-BN  | BN, CH, BRZ      | (1) 100W-m    | 6.5″   | 5″  | 8.25″ | 5″ x 8″                 |
| В | 1929-2V-CH  | BN, CH, BRZ      | (2) 100W-m    | 5.5″   | 16" | 7.25″ | 8″ x 5″                 |
| С | 1929-3V-BRZ | BN, CH, BRZ      | (3) 100W-m    | 5.5″   | 24" | 7.75″ | 8″ x 5″                 |
| D | 1929-4V-BN  | BN, CH, BRZ      | (4) 100W-m    | 5.5″   | 32″ | 8.25″ | 8″ x 5″                 |
| E | 1929-5V-CH  | BN, CH, BRZ      | (5) 100W-m    | 5.5″   | 40" | 8″    | 8″ x 5″                 |