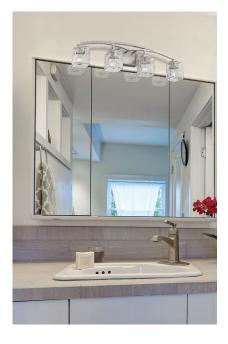

## Zaid

The Zaid collection of contemporary bath fixtures are defined by the gentle curve of the fixture arm paired with the finely variegated detail of the Clear glass shades. These contemporary fixtures are offered in many sizes and a choice

These fixtures can be mounted up or down

|   | Product     | Available Finish | Bulbs/Wattage | L/ext. | W   | н     | Ceiling/Wall Plate Size |
|---|-------------|------------------|---------------|--------|-----|-------|-------------------------|
| А | 1929-1S-BN  | BN, CH, BRZ      | (1) 100W-m    | 6.5″   | 5″  | 8.25″ | 5″ x 8″                 |
| В | 1929-2V-CH  | BN, CH, BRZ      | (2) 100W-m    | 5.5″   | 16" | 7.25″ | 8″ x 5″                 |
| С | 1929-3V-BRZ | BN, CH, BRZ      | (3) 100W-m    | 5.5″   | 24" | 7.75″ | 8″ x 5″                 |
| D | 1929-4V-BN  | BN, CH, BRZ      | (4) 100W-m    | 5.5″   | 32″ | 8.25″ | 8″ x 5″                 |
| E | 1929-5V-CH  | BN, CH, BRZ      | (5) 100W-m    | 5.5″   | 40" | 8″    | 8″ x 5″                 |