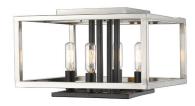

## Quadra

Clean and straight lines define the contemporary Quadra collection. Square and rectangular cages enclose the inner fittings designed to perfectly compliment one another. Unique dual finishes of Brushed Nickel and Black or Olde Brass and Bronze magically mesh to produce a stunning contemporary presentation. Flushes and Semi Flushes are also available in Black and Chrome (see items J and K)

Brushed Nickel + Black

 $\mid H \mid$  ( Brushed Nickel )

I (Brushed Nickel)

J | (Chrome)

 $\mid K \mid$  ( Chrome)

|   | Product       | Bulbs/Wattage | L/ext. | W   | Н    | Overall-H | Chain/Rods                | Wire L. | Ceiling Plate Size |
|---|---------------|---------------|--------|-----|------|-----------|---------------------------|---------|--------------------|
| F | 456-8L-BN-BK  | (8) 60W-c     | 40"    | 12" | 17"  | 88.75"    | 10x12" + 2x6" + 2x3" rods | 110"    | 4.75" x 16.5"      |
| G | 456-10L-BN-BK | (10) 60W-c    | 50"    | 12" | 17"  | 88.75"    | 10x12" + 2x6" + 2x3" rods | 110"    | 4.75" x 25.5"      |
| Н | 456F-BN-BK    | (4) 60W-c     |        | 13" | 8.5" | 8.5"      |                           |         | 7" x 7"            |
| ı | 456SF-BN-BK   | (4) 60W-c     |        | 13" | 12"  | 12"       |                           |         | 5.5" x 5.5"        |
| J | 456F-CH-BK    | (4) 60W-c     |        | 13" | 8.5" | 8.5"      |                           |         | 7" x 7"            |
| K | 456SF-CH-BK   | (4) 60W-c     |        | 13" | 12"  | 12"       |                           |         | 5.5" x 5.5"        |