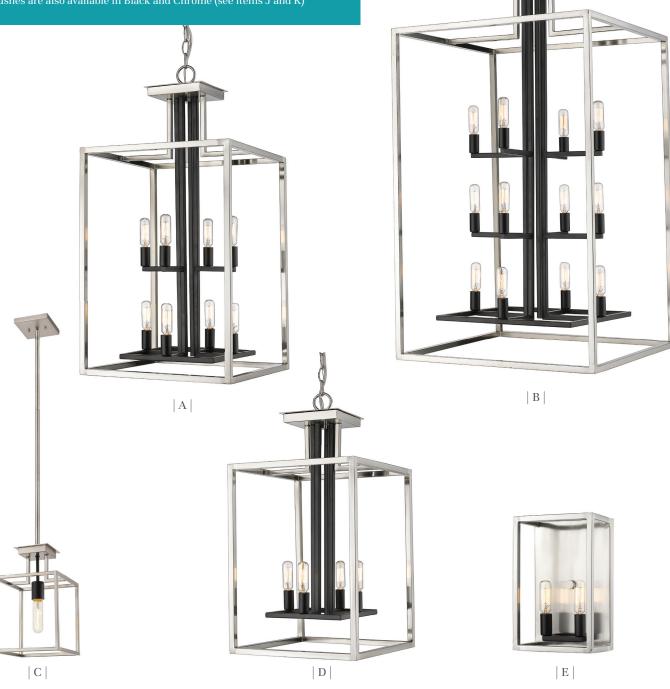

## Quadra

Clean and straight lines define the contemporary Quadra collection. Square and rectangular cages enclose the inner fittings designed to perfectly compliment one another. Unique dual finishes of Brushed Nickel and Black or Olde Brass and Bronze magically mesh to produce a stunning contemporary presentation. Flushes and Semi Flushes are also available in Black and Chrome (see items J and K)

|   | Product      | Bulbs/Wattage | L/ext. | W   | Н      | Overall-H | Chain/Rods               | Wire L. | Ceiling/Wall Plate Size |
|---|--------------|---------------|--------|-----|--------|-----------|--------------------------|---------|-------------------------|
| Α | 456-8BN-BK   | (8) 60W-c     |        | 15" | 29.5"  | 103.25"   | 72" chain                | 110"    | 5.5" x 5.5"             |
| В | 456-12BN-BK  | (12) 60W-c    |        | 22" | 42"    | 115"      | 72" chain                | 110"    | 5.5" x 5.5"             |
| С | 456MP-BN-BK  | (1) 100W-m    |        | 8"  | 13"    | 84.75"    | 5x12" + 1x6" + 1x3" rods | 110"    | 5.5" x 5.5"             |
| D | 456-4BN-BK   | (4) 60W-c     |        | 13" | 25.25" | 99"       | 72" chain                | 110"    | 5.5" x 5.5"             |
| Е | 456-2S-BN-BK | (2) 60W-c     | 4.5"   | 7"  | 11"    |           |                          |         | 7" x 11"                |