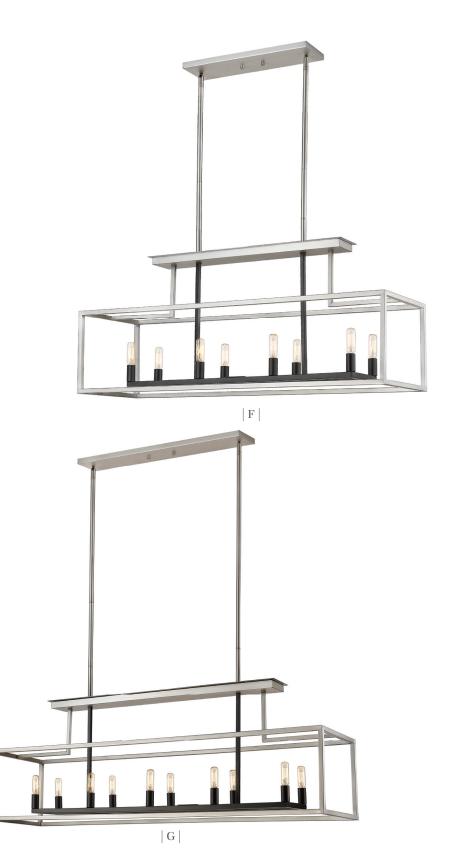

Brushed Nickel + Black

 $\mid H \mid$  ( Brushed Nickel )

I (Brushed Nickel)

J | (Chrome)

 $\mid K \mid$  ( Chrome)

|   | Product       | Bulbs/Wattage | L/ext. | W   | Н    | Overall-H | Chain/Rods                | Wire L. | Ceiling Plate Size |
|---|---------------|---------------|--------|-----|------|-----------|---------------------------|---------|--------------------|
| F | 456-8L-BN-BK  | (8) 60W-c     | 40"    | 12" | 17"  | 88.75"    | 10x12" + 2x6" + 2x3" rods | 110"    | 4.75" x 16.5"      |
| G | 456-10L-BN-BK | (10) 60W-c    | 50"    | 12" | 17"  | 88.75"    | 10x12" + 2x6" + 2x3" rods | 110"    | 4.75" x 25.5"      |
| Н | 456F-BN-BK    | (4) 60W-c     |        | 13" | 8.5" | 8.5"      |                           |         | 7" x 7"            |
| ı | 456SF-BN-BK   | (4) 60W-c     |        | 13" | 12"  | 12"       |                           |         | 5.5" x 5.5"        |
| J | 456F-CH-BK    | (4) 60W-c     |        | 13" | 8.5" | 8.5"      |                           |         | 7" x 7"            |
| K | 456SF-CH-BK   | (4) 60W-c     |        | 13" | 12"  | 12"       |                           |         | 5.5" x 5.5"        |