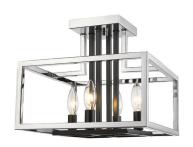

## Quadra

Clean and straight lines define the contemporary Quadra collection. Square and rectangular cages enclose the inner fittings designed to perfectly compliment one another. Unique dual finishes of Brushed Nickel and Black or Olde Brass and Bronze magically mesh to produce a stunning contemporary presentation. Flushes and Semi Flushes are also available in Black and Chrome (see items J and K)

Brushed Nickel + Black

 $\mid H \mid$  ( Brushed Nickel )

I (Brushed Nickel)

J | (Chrome)

 $\mid K \mid$  ( Chrome)

|   | Product       | Bulbs/Wattage | L/ext. | W   | Н    | Overall-H | Chain/Rods                | Wire L. | Ceiling Plate Size |
|---|---------------|---------------|--------|-----|------|-----------|---------------------------|---------|--------------------|
| F | 456-8L-BN-BK  | (8) 60W-c     | 40"    | 12" | 17"  | 88.75"    | 10x12" + 2x6" + 2x3" rods | 110"    | 4.75" x 16.5"      |
| G | 456-10L-BN-BK | (10) 60W-c    | 50"    | 12" | 17"  | 88.75"    | 10x12" + 2x6" + 2x3" rods | 110"    | 4.75" x 25.5"      |
| Н | 456F-BN-BK    | (4) 60W-c     |        | 13" | 8.5" | 8.5"      |                           |         | 7" x 7"            |
| ı | 456SF-BN-BK   | (4) 60W-c     |        | 13" | 12"  | 12"       |                           |         | 5.5" x 5.5"        |
| J | 456F-CH-BK    | (4) 60W-c     |        | 13" | 8.5" | 8.5"      |                           |         | 7" x 7"            |
| K | 456SF-CH-BK   | (4) 60W-c     |        | 13" | 12"  | 12"       |                           |         | 5.5" x 5.5"        |

## Quadra

Clean and straight lines define the contemporary Quadra collection. Square and rectangular cages enclose the inner fittings designed to perfectly compliment one another. Unique dual finishes of Brushed Nickel and Black or Olde Brass and Bronze magically mesh to produce a stunning contemporary presentation.