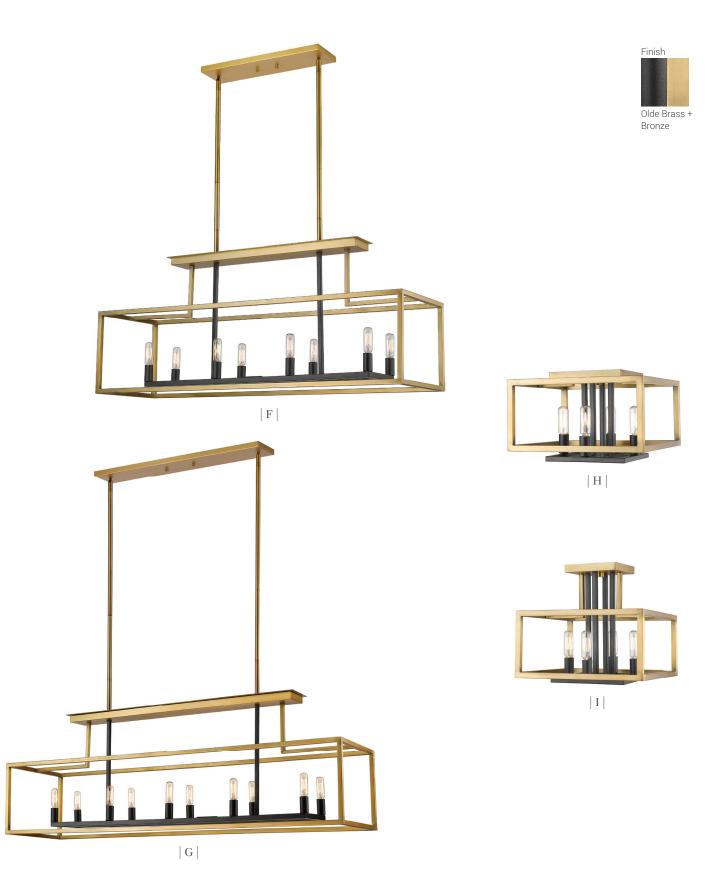

## Quadra

Clean and straight lines define the contemporary Quadra collection. Square and rectangular cages enclose the inner fittings designed to perfectly compliment one another. Unique dual finishes of Brushed Nickel and Black or Olde Brass and Bronze magically mesh to produce a stunning contemporary presentation. Flushes and Semi Flushes are also available in Black and Chrome (see items J and K)

## Quadra

Clean and straight lines define the contemporary Quadra collection. Square and rectangular cages enclose the inner fittings designed to perfectly compliment one another. Unique dual finishes of Brushed Nickel and Black or Olde Brass and Bronze magically mesh to produce a stunning contemporary presentation.

|   | Product        | Bulbs/Wattage | L/ext. | w   | Н      | Overall-H | Chain/Rods               | Wire L. | Ceiling/Wall Plate Size |
|---|----------------|---------------|--------|-----|--------|-----------|--------------------------|---------|-------------------------|
| Α | 456-8OBR-BRZ   | (8) 60W-c     |        | 15" | 29.5"  | 103.25"   | 72" chain                | 110"    | 5.5" x 5.5"             |
| В | 456-12OBR-BRZ  | (12) 60W-c    |        | 22" | 42"    | 115"      | 72" chain                | 110"    | 5.5" x 5.5"             |
| С | 456MP-OBR-BRZ  | (1) 100W-m    |        | 8"  | 13"    | 84.75"    | 5x12" + 1x6" + 1x3" rods | 110"    | 5.5" x 5.5"             |
| D | 456-4OBR-BRZ   | (4) 60W-c     |        | 13" | 25.25" | 99"       | 72" chain                | 110"    | 5.5" x 5.5"             |
| Е | 456-2S-OBR-BRZ | (2) 60W-c     | 4.5"   | 7"  | 11"    |           |                          |         | 7" x 11"                |

|   | Product         | Bulbs/Wattage | L/ext. | W   | Н    | Overall-H | Chain/Rods                | Wire L. | Ceiling Plate Size |
|---|-----------------|---------------|--------|-----|------|-----------|---------------------------|---------|--------------------|
| F | 456-8L-OBR-BRZ  | (8) 60W-c     | 40"    | 12" | 17"  | 88.75"    | 10x12" + 2x6" + 2x3" rods | 110"    | 4.75" x 16.5"      |
| G | 456-10L-OBR-BRZ | (10) 60W-c    | 50"    | 12" | 17"  | 88.75"    | 10x12" + 2x6" + 2x3" rods | 110"    | 4.75" x 25.5"      |
| Н | 456F-OBR-BRZ    | (4) 60W-c     |        | 13" | 8.5" | 8.5"      |                           |         | 7" x 7"            |
| ı | 456SF-OBR-BRZ   | (4) 60W-c     |        | 13" | 12"  | 12"       |                           |         | 5.5" x 5.5"        |