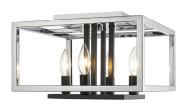

## Quadra

Clean and straight lines define the contemporary Quadra collection. Square and rectangular cages enclose the inner fittings designed to perfectly compliment one another. Unique dual finishes of Brushed Nickel and Black or Olde Brass and Bronze magically mesh to produce a stunning contemporary presentation. Flushes and Semi Flushes are also available in Black and Chrome (see items J and K)

Brushed Nickel + Black

 $\mid H \mid$  ( Brushed Nickel )

I (Brushed Nickel)

J | (Chrome)

 $\mid K \mid$  ( Chrome)

|   | Product       | Bulbs/Wattage | L/ext. | W   | Н    | Overall-H | Chain/Rods                | Wire L. | Ceiling Plate Size |
|---|---------------|---------------|--------|-----|------|-----------|---------------------------|---------|--------------------|
| F | 456-8L-BN-BK  | (8) 60W-c     | 40"    | 12" | 17"  | 88.75"    | 10x12" + 2x6" + 2x3" rods | 110"    | 4.75" x 16.5"      |
| G | 456-10L-BN-BK | (10) 60W-c    | 50"    | 12" | 17"  | 88.75"    | 10x12" + 2x6" + 2x3" rods | 110"    | 4.75" x 25.5"      |
| Н | 456F-BN-BK    | (4) 60W-c     |        | 13" | 8.5" | 8.5"      |                           |         | 7" x 7"            |
| ı | 456SF-BN-BK   | (4) 60W-c     |        | 13" | 12"  | 12"       |                           |         | 5.5" x 5.5"        |
| J | 456F-CH-BK    | (4) 60W-c     |        | 13" | 8.5" | 8.5"      |                           |         | 7" x 7"            |
| K | 456SF-CH-BK   | (4) 60W-c     |        | 13" | 12"  | 12"       |                           |         | 5.5" x 5.5"        |