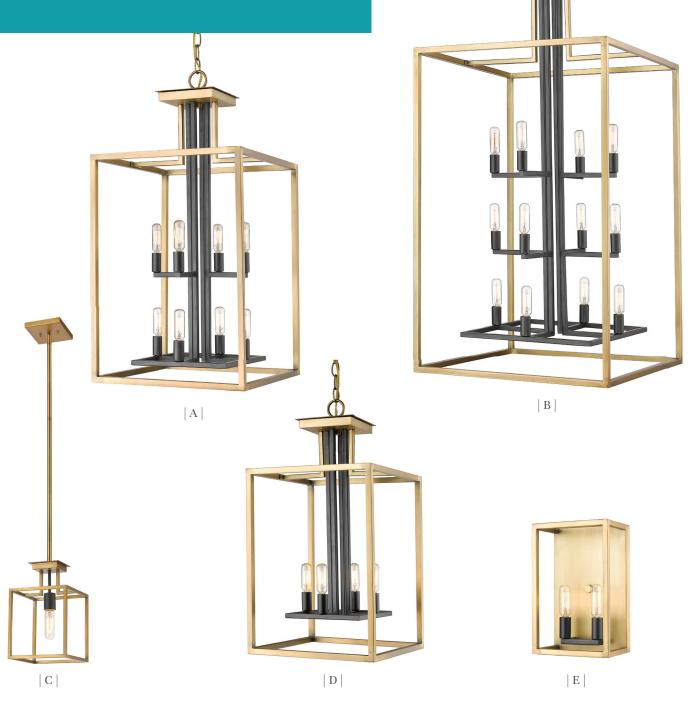

## Quadra

Clean and straight lines define the contemporary Quadra collection. Square and rectangular cages enclose the inner fittings designed to perfectly compliment one another. Unique dual finishes of Brushed Nickel and Black or Olde Brass and Bronze magically mesh to produce a stunning contemporary presentation. Flushes and Semi Flushes are also available in Black and Chrome (see items J and K)

|   | Product      | Bulbs/Wattage | L/ext. | W   | Н      | Overall-H | Chain/Rods               | Wire L. | Ceiling/Wall Plate Size |
|---|--------------|---------------|--------|-----|--------|-----------|--------------------------|---------|-------------------------|
| Α | 456-8BN-BK   | (8) 60W-c     |        | 15" | 29.5"  | 103.25"   | 72" chain                | 110"    | 5.5" x 5.5"             |
| В | 456-12BN-BK  | (12) 60W-c    |        | 22" | 42"    | 115"      | 72" chain                | 110"    | 5.5" x 5.5"             |
| С | 456MP-BN-BK  | (1) 100W-m    |        | 8"  | 13"    | 84.75"    | 5x12" + 1x6" + 1x3" rods | 110"    | 5.5" x 5.5"             |
| D | 456-4BN-BK   | (4) 60W-c     |        | 13" | 25.25" | 99"       | 72" chain                | 110"    | 5.5" x 5.5"             |
| Е | 456-2S-BN-BK | (2) 60W-c     | 4.5"   | 7"  | 11"    |           |                          |         | 7" x 11"                |

## Quadra

Clean and straight lines define the contemporary Quadra collection. Square and rectangular cages enclose the inner fittings designed to perfectly compliment one another. Unique dual finishes of Brushed Nickel and Black or Olde Brass and Bronze magically mesh to produce a stunning contemporary presentation.