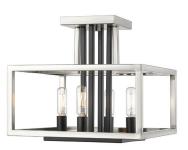

## Quadra

Clean and straight lines define the contemporary Quadra collection. Square and rectangular cages enclose the inner fittings designed to perfectly compliment one another. Unique dual finishes of Brushed Nickel and Black or Olde Brass and Bronze magically mesh to produce a stunning contemporary presentation. Flushes and Semi Flushes are also available in Black and Chrome (see items J and K)

Brushed Nickel + Black

 $\mid H \mid$  ( Brushed Nickel )

I (Brushed Nickel)

J | (Chrome)

 $\mid K \mid$  ( Chrome)

|   | Product       | Bulbs/Wattage | L/ext. | W   | Н    | Overall-H | Chain/Rods                | Wire L. | Ceiling Plate Size |
|---|---------------|---------------|--------|-----|------|-----------|---------------------------|---------|--------------------|
| F | 456-8L-BN-BK  | (8) 60W-c     | 40"    | 12" | 17"  | 88.75"    | 10x12" + 2x6" + 2x3" rods | 110"    | 4.75" x 16.5"      |
| G | 456-10L-BN-BK | (10) 60W-c    | 50"    | 12" | 17"  | 88.75"    | 10x12" + 2x6" + 2x3" rods | 110"    | 4.75" x 25.5"      |
| Н | 456F-BN-BK    | (4) 60W-c     |        | 13" | 8.5" | 8.5"      |                           |         | 7" x 7"            |
| ı | 456SF-BN-BK   | (4) 60W-c     |        | 13" | 12"  | 12"       |                           |         | 5.5" x 5.5"        |
| J | 456F-CH-BK    | (4) 60W-c     |        | 13" | 8.5" | 8.5"      |                           |         | 7" x 7"            |
| K | 456SF-CH-BK   | (4) 60W-c     |        | 13" | 12"  | 12"       |                           |         | 5.5" x 5.5"        |