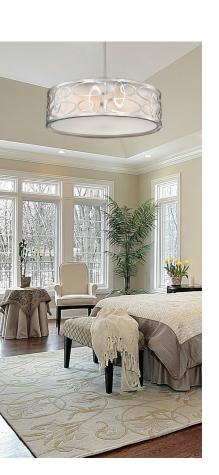

## Opal

The ultra stylish Opal collection is perfect for any modern decor. An enchanting circular motif of interlocking ellipticals layer a beautiful white organza shade, creating an ethereal effect. Finished in Brushed Nickel or Chrome, the Opal collection will complete any contemporary design setting.