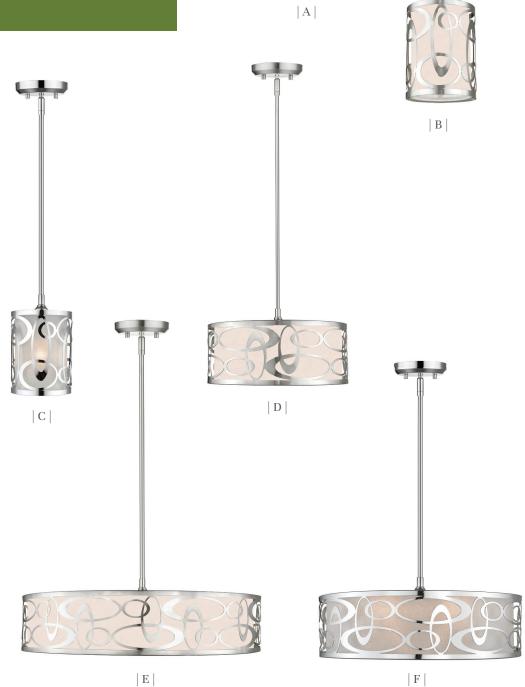

|   | Product    | Available Finish | Bulbs/Wattage | L/Ext. | W   | Н      | Overall-H | Chain/Rods Length        | Wire Length | Ceiling Plate Size |
|---|------------|------------------|---------------|--------|-----|--------|-----------|--------------------------|-------------|--------------------|
| Α | 195-2S-BN  | BN, CH           | (2) 40W-c     | 4.25"  | 9"  | 12"    |           |                          |             | 9" x 12"           |
| В | 195-6SF-BN | BN, CH           | (1) 60W-m     |        | 6"  | 10.75" |           |                          |             | 5.25" diameter     |
| С | 195-6MP-CH | BN, CH           | (1) 60W-m     |        | 6"  | 9.75"  | 57.5"     | 3x12" + 1x6" + 1x3" rods | 110"        | 5.25" diameter     |
| D | 195-14BN   | BN, CH           | (3) 60W-m     |        | 14" | 7.5"   | 55.25"    | 3x12" + 1x6" + 1x3" rods | 110"        | 5.25" diameter     |
| Ε | 195-26BN   | BN, CH           | (5) 60W-m     |        | 26" | 7.5"   | 55.25"    | 3x12" + 1x6" + 1x3" rods | 110"        | 5.25" diameter     |
| F | 195-20CH   | BN, CH           | (4) 60W-m     |        | 20" | 7.5"   | 55.25"    | 3x12" + 1x6" + 1x3" rods | 110"        | 5.25" diameter     |