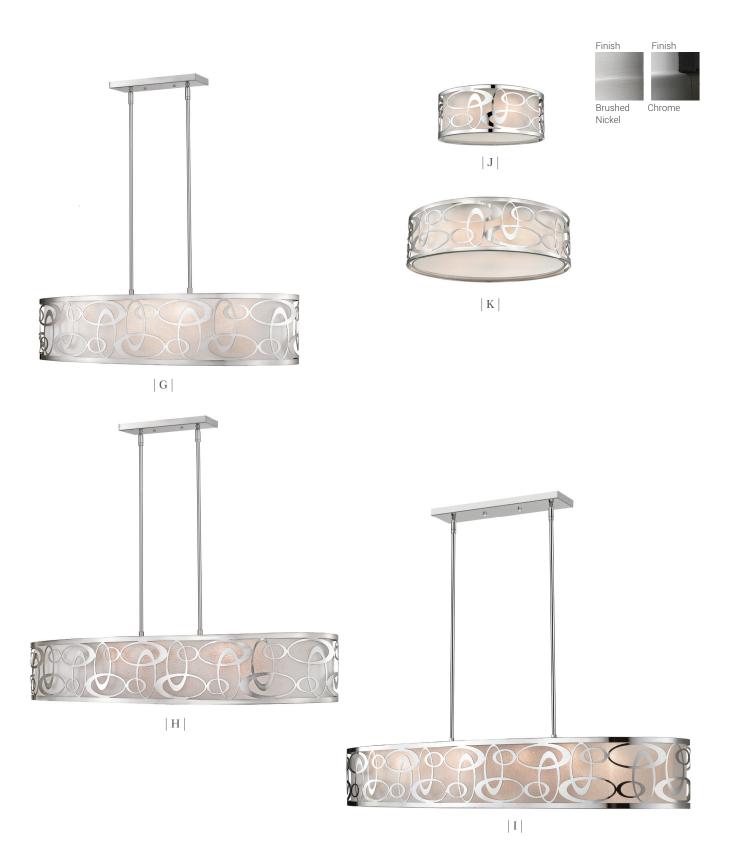

|   | Product    | Available Finish | Bulbs/Wattage | L/ext. | W    | Н     | Overall-H | Chain/Rods Length        | Wire Length | Ceiling Plate Size |
|---|------------|------------------|---------------|--------|------|-------|-----------|--------------------------|-------------|--------------------|
| G | 195-35BN   | BN, CH           | (4) 60W-m     | 35"    | 16"  | 9.25" | 57"       | 6x12" + 2x6" + 2x3" rods | 110"        | 12" x 4.5"         |
| Н | 195-45BN   | BN, CH           | (6) 60W-m     | 45"    | 18"  | 9.25" | 57"       | 6x12" + 2x6" + 2x3" rods | 110"        | 12" x 4.5"         |
| 1 | 195-55CH   | BN, CH           | (8) 60W-m     | 55"    | 20"  | 9.25" | 57"       | 6x12" + 2x6" + 2x3" rods | 110"        | 21.5" x 4.5"       |
| J | 195-14F-CH | BN, CH           | (3) 60W-m     |        | 14"  | 6"    |           |                          |             | 10.75"             |
| K | 195-20F-BN | BN, CH           | (4) 60W-m     |        | 20 " | 6"    |           |                          |             | 14"                |