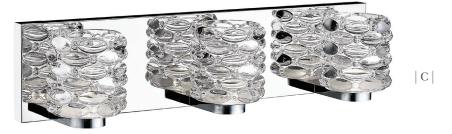

## Chrome

|   | Product    | Bulbs/Wattage | Source<br>Lumens | ССТ   | CRI | L/ext. | W      | н     | Wall Plate Size  |
|---|------------|---------------|------------------|-------|-----|--------|--------|-------|------------------|
| А | 907-1S-LED | (1) 5W-LED    | 470LM            | 3000K | >80 | 5″     | 4.75″  | 4.75″ | 4.75″W x 4.75″H  |
| В | 907-2V-LED | (2) 5W-LED    | 940LM            | 3000K | >80 | 5″     | 12.75″ | 4.75″ | 12.75"W x 4.75"H |
| С | 907-3V-LED | (3) 5W-LED    | 1410LM           | 3000K | >80 | 5″     | 20.5″  | 4.75″ | 20.5"W x 4.75"H  |
| D | 907-4V-LED | (4) 5W-LED    | 1880LM           | 3000K | >80 | 5″     | 28.5″  | 4.75″ | 28.5"W x 4.75"H  |
| Е | 907-5V-LED | (5) 5W-LED    | 2350LM           | 3000K | >80 | 5″     | 36.25" | 4.75″ | 36.25"W x 4.75"H |