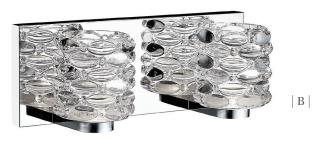

## Chrome

|   | Product    | Bulbs/Wattage | Source<br>Lumens | ССТ   | CRI | L/ext. | W      | н     | Wall Plate Size  |
|---|------------|---------------|------------------|-------|-----|--------|--------|-------|------------------|
| А | 907-1S-LED | (1) 5W-LED    | 470LM            | 3000K | >80 | 5″     | 4.75″  | 4.75″ | 4.75″W x 4.75″H  |
| В | 907-2V-LED | (2) 5W-LED    | 940LM            | 3000K | >80 | 5″     | 12.75″ | 4.75″ | 12.75"W x 4.75"H |
| С | 907-3V-LED | (3) 5W-LED    | 1410LM           | 3000K | >80 | 5″     | 20.5″  | 4.75″ | 20.5"W x 4.75"H  |
| D | 907-4V-LED | (4) 5W-LED    | 1880LM           | 3000K | >80 | 5″     | 28.5″  | 4.75″ | 28.5"W x 4.75"H  |
| Е | 907-5V-LED | (5) 5W-LED    | 2350LM           | 3000K | >80 | 5″     | 36.25" | 4.75″ | 36.25"W x 4.75"H |