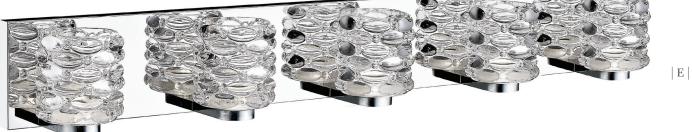

## Chrome

|   | Product    | Bulbs/Wattage | Source<br>Lumens | ССТ   | CRI | L/ext. | W      | н     | Wall Plate Size  |
|---|------------|---------------|------------------|-------|-----|--------|--------|-------|------------------|
| А | 907-1S-LED | (1) 5W-LED    | 470LM            | 3000K | >80 | 5″     | 4.75″  | 4.75″ | 4.75″W x 4.75″H  |
| В | 907-2V-LED | (2) 5W-LED    | 940LM            | 3000K | >80 | 5″     | 12.75″ | 4.75″ | 12.75"W x 4.75"H |
| С | 907-3V-LED | (3) 5W-LED    | 1410LM           | 3000K | >80 | 5″     | 20.5″  | 4.75″ | 20.5"W x 4.75"H  |
| D | 907-4V-LED | (4) 5W-LED    | 1880LM           | 3000K | >80 | 5″     | 28.5″  | 4.75″ | 28.5"W x 4.75"H  |
| Е | 907-5V-LED | (5) 5W-LED    | 2350LM           | 3000K | >80 | 5″     | 36.25" | 4.75″ | 36.25"W x 4.75"H |