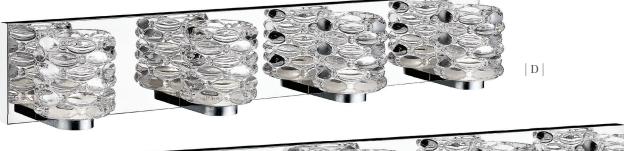

## Chrome

|   | Product    | Bulbs/Wattage | Source<br>Lumens | ССТ   | CRI | L/ext. | W      | н     | Wall Plate Size  |
|---|------------|---------------|------------------|-------|-----|--------|--------|-------|------------------|
| А | 907-1S-LED | (1) 5W-LED    | 470LM            | 3000K | >80 | 5″     | 4.75″  | 4.75″ | 4.75″W x 4.75″H  |
| В | 907-2V-LED | (2) 5W-LED    | 940LM            | 3000K | >80 | 5″     | 12.75″ | 4.75″ | 12.75"W x 4.75"H |
| С | 907-3V-LED | (3) 5W-LED    | 1410LM           | 3000K | >80 | 5″     | 20.5″  | 4.75″ | 20.5"W x 4.75"H  |
| D | 907-4V-LED | (4) 5W-LED    | 1880LM           | 3000K | >80 | 5″     | 28.5″  | 4.75″ | 28.5"W x 4.75"H  |
| Е | 907-5V-LED | (5) 5W-LED    | 2350LM           | 3000K | >80 | 5″     | 36.25" | 4.75″ | 36.25"W x 4.75"H |