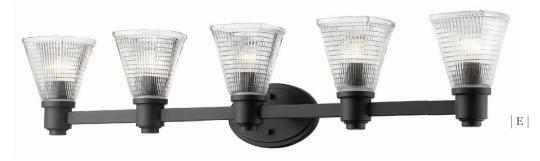

## Intrepid

The Intrepid collection utilizes the bold simplicity of its design to showcase the geometrically detailed clear glass shades. Finishes include Brushed Nickel, Chrome, and Bronze. With the ability to mount as an up or down light, these fixtures are perfect for any transitional application.

|A|

|   | Product    | Available Finishes | Bulbs/Wattage | L/ext. | W      | Н    | Ceiling/Wall Plate Size |
|---|------------|--------------------|---------------|--------|--------|------|-------------------------|
| Α | 449-1S-BN  | BN, BRZ, CH        | (1) 100W-m    | 7"     | 5"     | 8.5" | 5"W x 8"H               |
| В | 449-2V-CH  | BN, BRZ, CH        | (2) 100W-m    | 7"     | 15.75" | 9"   | 8"W x 5"H               |
| С | 449-3V-BRZ | BN, BRZ, CH        | (3) 100W-m    | 7"     | 23.25" | 9"   | 8"W x 5"H               |
| D | 449-4V-BN  | BN, BRZ, CH        | (4) 100W-m    | 7"     | 32.25" | 9"   | 8"W x 5"H               |
| Е | 449-5V-BRZ | BN, BRZ, CH        | (5) 100W-m    | 7"     | 41.25" | 9"   | 8"W x 5"H               |