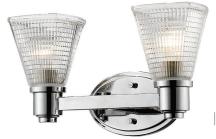

## Intrepid

The Intrepid collection utilizes the bold simplicity of its design to showcase the geometrically detailed clear glass shades. Finishes include Brushed Nickel, Chrome, and Bronze. With the ability to mount as an up or down light, these fixtures are perfect for any transitional application.

|A|

|   | Product    | Available Finishes | Bulbs/Wattage | L/ext. | W      | Н    | Ceiling/Wall Plate Size |
|---|------------|--------------------|---------------|--------|--------|------|-------------------------|
| Α | 449-1S-BN  | BN, BRZ, CH        | (1) 100W-m    | 7"     | 5"     | 8.5" | 5"W x 8"H               |
| В | 449-2V-CH  | BN, BRZ, CH        | (2) 100W-m    | 7"     | 15.75" | 9"   | 8"W x 5"H               |
| С | 449-3V-BRZ | BN, BRZ, CH        | (3) 100W-m    | 7"     | 23.25" | 9"   | 8"W x 5"H               |
| D | 449-4V-BN  | BN, BRZ, CH        | (4) 100W-m    | 7"     | 32.25" | 9"   | 8"W x 5"H               |
| Е | 449-5V-BRZ | BN, BRZ, CH        | (5) 100W-m    | 7"     | 41.25" | 9"   | 8"W x 5"H               |

These fixtures can be mounted up or down