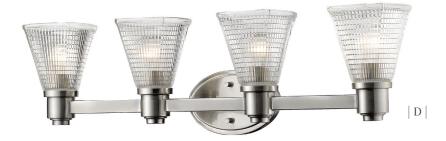

## Intrepid

The Intrepid collection utilizes the bold simplicity of its design to showcase the geometrically detailed clear glass shades. Finishes include Brushed Nickel, Chrome, and Bronze. With the ability to mount as an up or down light, these fixtures are perfect for any transitional application.

|A|

|   | Product    | Available Finishes | Bulbs/Wattage | L/ext. | W      | Н    | Ceiling/Wall Plate Size |
|---|------------|--------------------|---------------|--------|--------|------|-------------------------|
| Α | 449-1S-BN  | BN, BRZ, CH        | (1) 100W-m    | 7"     | 5"     | 8.5" | 5"W x 8"H               |
| В | 449-2V-CH  | BN, BRZ, CH        | (2) 100W-m    | 7"     | 15.75" | 9"   | 8"W x 5"H               |
| С | 449-3V-BRZ | BN, BRZ, CH        | (3) 100W-m    | 7"     | 23.25" | 9"   | 8"W x 5"H               |
| D | 449-4V-BN  | BN, BRZ, CH        | (4) 100W-m    | 7"     | 32.25" | 9"   | 8"W x 5"H               |
| Е | 449-5V-BRZ | BN, BRZ, CH        | (5) 100W-m    | 7"     | 41.25" | 9"   | 8"W x 5"H               |