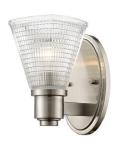

## Intrepid

The Intrepid collection utilizes the bold simplicity of its design to showcase the geometrically detailed clear glass shades. Finishes include Brushed Nickel, Chrome, and Bronze. With the ability to mount as an up or down light, these fixtures are perfect for any transitional application.

|A|

|   | Product    | Available Finishes | Bulbs/Wattage | L/ext. | W      | Н    | Ceiling/Wall Plate Size |
|---|------------|--------------------|---------------|--------|--------|------|-------------------------|
| Α | 449-1S-BN  | BN, BRZ, CH        | (1) 100W-m    | 7"     | 5"     | 8.5" | 5"W x 8"H               |
| В | 449-2V-CH  | BN, BRZ, CH        | (2) 100W-m    | 7"     | 15.75" | 9"   | 8"W x 5"H               |
| С | 449-3V-BRZ | BN, BRZ, CH        | (3) 100W-m    | 7"     | 23.25" | 9"   | 8"W x 5"H               |
| D | 449-4V-BN  | BN, BRZ, CH        | (4) 100W-m    | 7"     | 32.25" | 9"   | 8"W x 5"H               |
| Е | 449-5V-BRZ | BN, BRZ, CH        | (5) 100W-m    | 7"     | 41.25" | 9"   | 8"W x 5"H               |

These fixtures can be mounted up or down