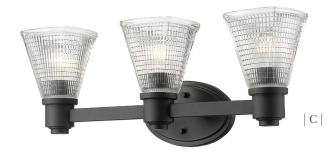

## Intrepid

The Intrepid collection utilizes the bold simplicity of its design to showcase the geometrically detailed clear glass shades. Finishes include Brushed Nickel, Chrome, and Bronze. With the ability to mount as an up or down light, these fixtures are perfect for any transitional application.

|A|

|   | Product    | Available Finishes | Bulbs/Wattage | L/ext. | W      | Н    | Ceiling/Wall Plate Size |
|---|------------|--------------------|---------------|--------|--------|------|-------------------------|
| Α | 449-1S-BN  | BN, BRZ, CH        | (1) 100W-m    | 7"     | 5"     | 8.5" | 5"W x 8"H               |
| В | 449-2V-CH  | BN, BRZ, CH        | (2) 100W-m    | 7"     | 15.75" | 9"   | 8"W x 5"H               |
| С | 449-3V-BRZ | BN, BRZ, CH        | (3) 100W-m    | 7"     | 23.25" | 9"   | 8"W x 5"H               |
| D | 449-4V-BN  | BN, BRZ, CH        | (4) 100W-m    | 7"     | 32.25" | 9"   | 8"W x 5"H               |
| Е | 449-5V-BRZ | BN, BRZ, CH        | (5) 100W-m    | 7"     | 41.25" | 9"   | 8"W x 5"H               |